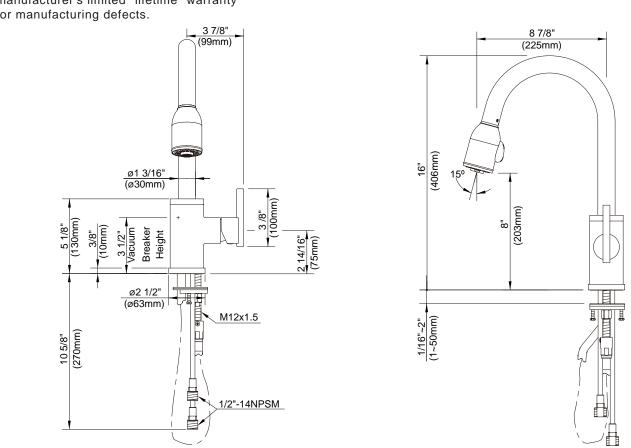

# SINGLE HANDLE PULL-DOWN FAUCET

### **Description**

- Single lever handle with 2 function spray/stream spring pull-down spout
- Single hole mount
- · Quiet running hose