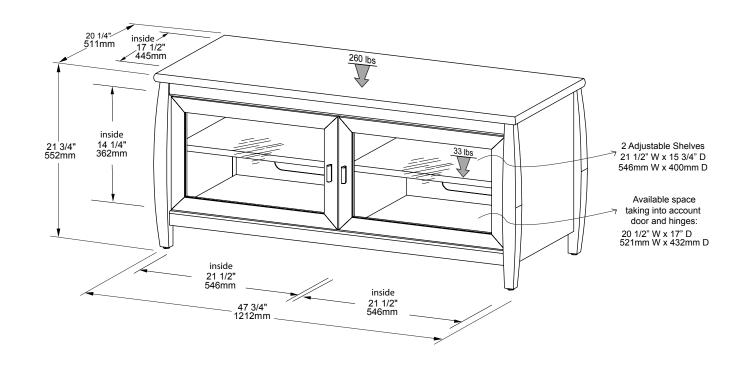

## SWBL48

| Carton dimensions   | Gross Weight                                                                                                          | Volume                 | UPC code        |
|---------------------|-----------------------------------------------------------------------------------------------------------------------|------------------------|-----------------|
| (h) 7 1/2" / 191mm  | 96.7 lbs / 44 kg                                                                                                      | 5.08 cu ft / 0.14 cu m | 6-23788-00483-3 |
| (w) 22 7/8" / 581mm | Dimension and weight / volume information on this sheet is rounded.  Specifications subject to change without notice. |                        |                 |
| (d) 51 1/8"/ 1298mm |                                                                                                                       |                        |                 |