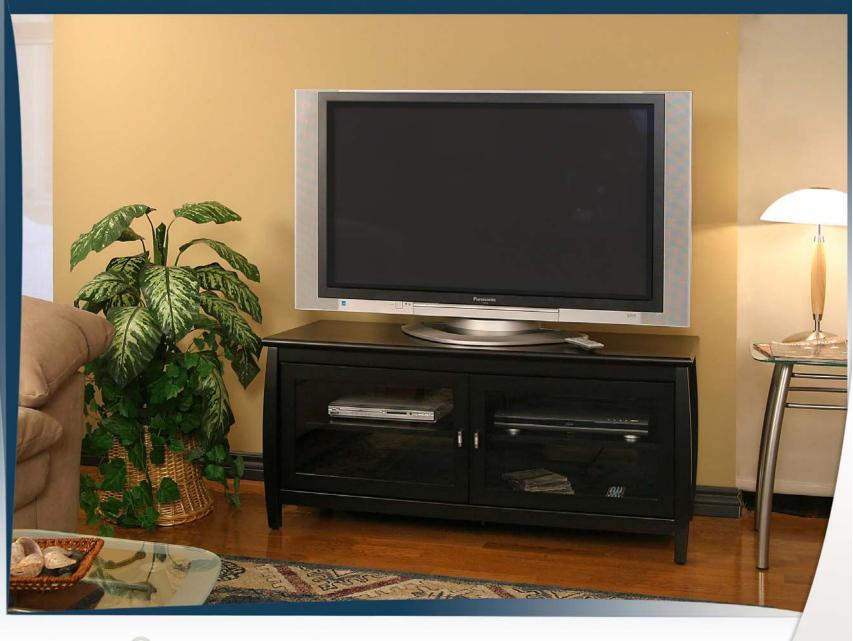

## GENERAL FEATURES

- 48" Wide Black Credenza fits most 50" and smaller Flat Panels.
- Flat Black tone will blend with almost any room setting.
- Conceals your components behind glass doors.
- Ample storage for components.
- Wire management cutouts provided.