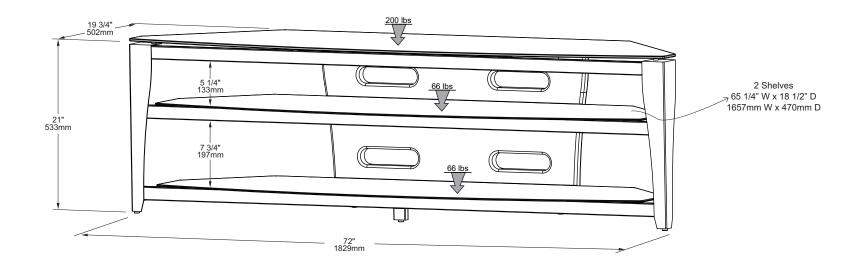

SORRENTO

BCE72

GENERAL FEATURES • 72" WIDE FLAT PANEL TV STAND

- ACCOMMODATES MOST 70" AND BELOW PANELS
- WEIGHT CAPACITY 200LBS
- ANGLED BACK DESIGN FOR CONVENIENT CORNER PLACEMENT
- BROAD "DOUBLE BARREL" WIRE MANAGEMENT PANEL

| Carton dimensions    | Gross Weight                                                                                                         | Volume                  | UPC code        |
|----------------------|----------------------------------------------------------------------------------------------------------------------|-------------------------|-----------------|
| (h) 5 3/4" / 145mm   | 125 lbs / 57 kg                                                                                                      | 5.89 cu ft / 0.167 cu m | 6-23788-00574-8 |
| (w) 76 3/4" / 1950mm | Dimension and weight / volume information on this sheet is rounded. Specifications subject to change without notice. |                         |                 |
| (d) 23 1/4" / 590mm  |                                                                                                                      |                         |                 |