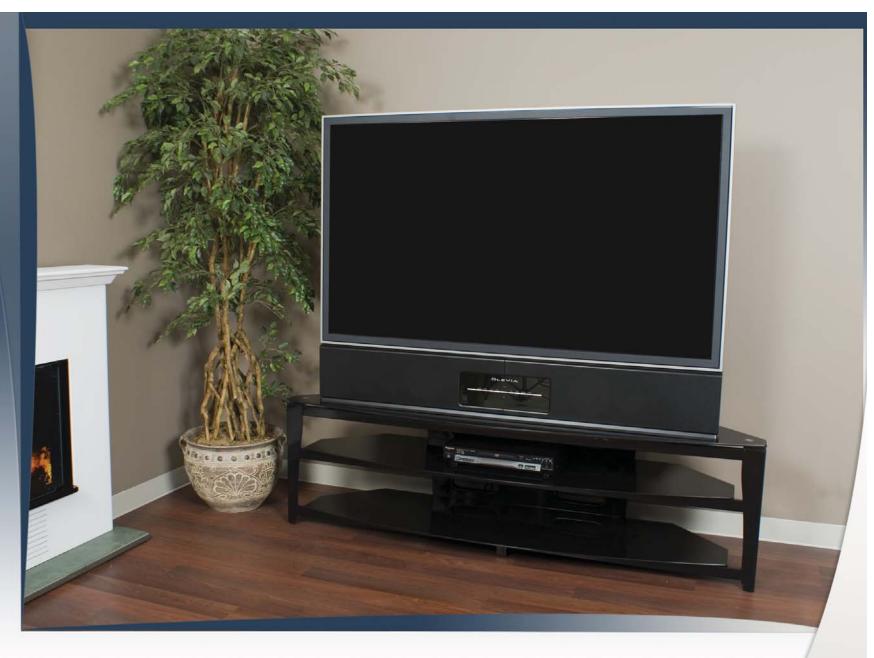

SORRENTO

BCE72

GENERAL FEATURES • 72" WIDE FLAT PANEL TV STAND

- ACCOMMODATES MOST 70" AND BELOW PANELS
- WEIGHT CAPACITY 200LBS
- ANGLED BACK DESIGN FOR CONVENIENT CORNER PLACEMENT
- BROAD "DOUBLE BARREL" WIRE MANAGEMENT PANEL