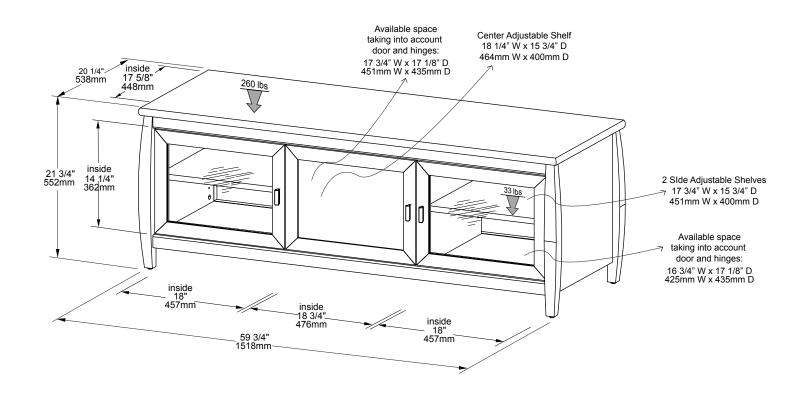

| Carton dimensions   | Gross Weight                                                        | Volume                 | UPC code        |
|---------------------|---------------------------------------------------------------------|------------------------|-----------------|
| (h) 7 5/8" / 193mm  | 119.90 lbs / 54.5 kg                                                | 6.36 cu ft / 0.18 cu m | 6-23788-00484-0 |
| (w) 22 7/8" / 581mm | Dimension and weight / volume information on this sheet is rounded. |                        |                 |
| (d) 63" / 1600mm    | Specifications subject to change without notice.                    |                        |                 |