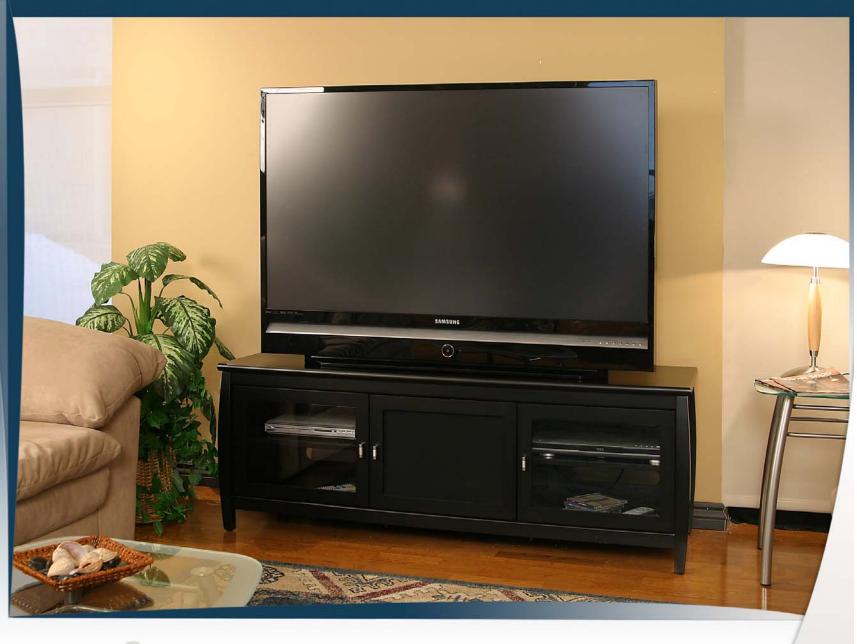

**VENETO**S E R I E S SWBL60

- GENERAL FEATURES 60" Wide Black Credenza fits most 60" and smaller Flat Panels.
  - Flat Black tone will blend with almost any room setting.
  - Conceals your components behind glass doors.
  - Center channel compartment and storage.
  - Wire management cutouts provided.