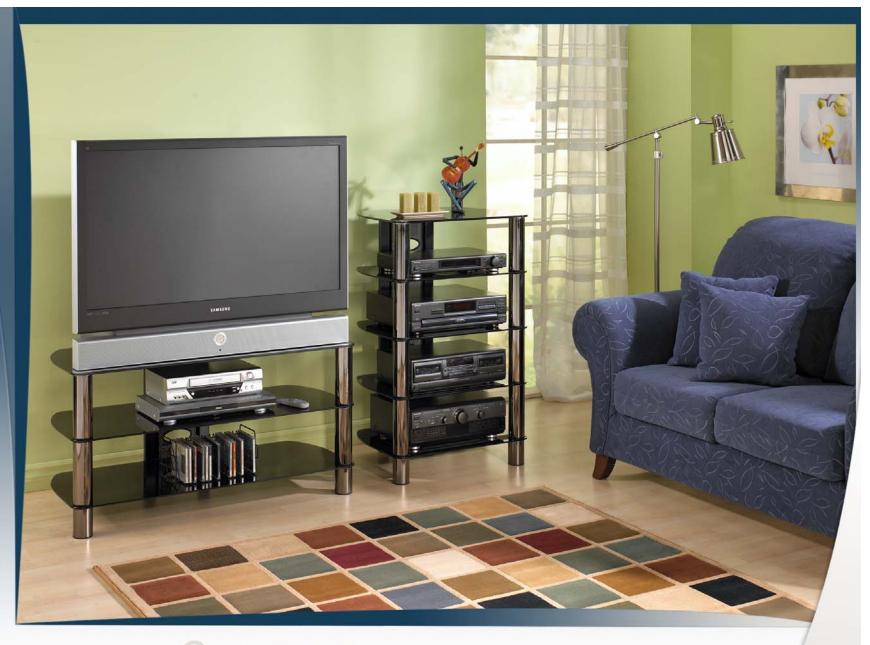

SORRENTO BEL410B

## GENERAL FEATURES

- Tempered black glass shelves.
- Easy access to wire management.
- Easy assembly.

| Carton dimensions    | Gross Weight                                     | Volume                       | No. of units per pallet | UPC code        |
|----------------------|--------------------------------------------------|------------------------------|-------------------------|-----------------|
| (h) 5 3/8" / 136mm   | 68.1 lbs / 30.9 kg 2.84 c                        | uft / 0.08 cu m              | 24 units                | 6-23788-00336-2 |
| (w) 21" / 525mm      | Dimension and weight / volume informati          | on on this sheet is rounded. |                         |                 |
| (d) 43 1/2" / 1104mm | Specifications subject to change without notice. |                              |                         |                 |