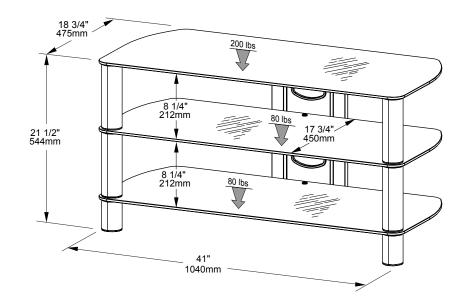

SORRENTO BEL410B

## GENERAL FEATURES

- Tempered black glass shelves.
- Easy access to wire management.
- Easy assembly.

| Carton dimensions    | Gross Weight                                     | Volume                       | No. of units per pallet | UPC code        |
|----------------------|--------------------------------------------------|------------------------------|-------------------------|-----------------|
| (h) 5 3/8" / 136mm   | 68.1 lbs / 30.9 kg 2.84 c                        | uft / 0.08 cu m              | 24 units                | 6-23788-00336-2 |
| (w) 21" / 525mm      | Dimension and weight / volume informati          | on on this sheet is rounded. |                         |                 |
| (d) 43 1/2" / 1104mm | Specifications subject to change without notice. |                              |                         |                 |