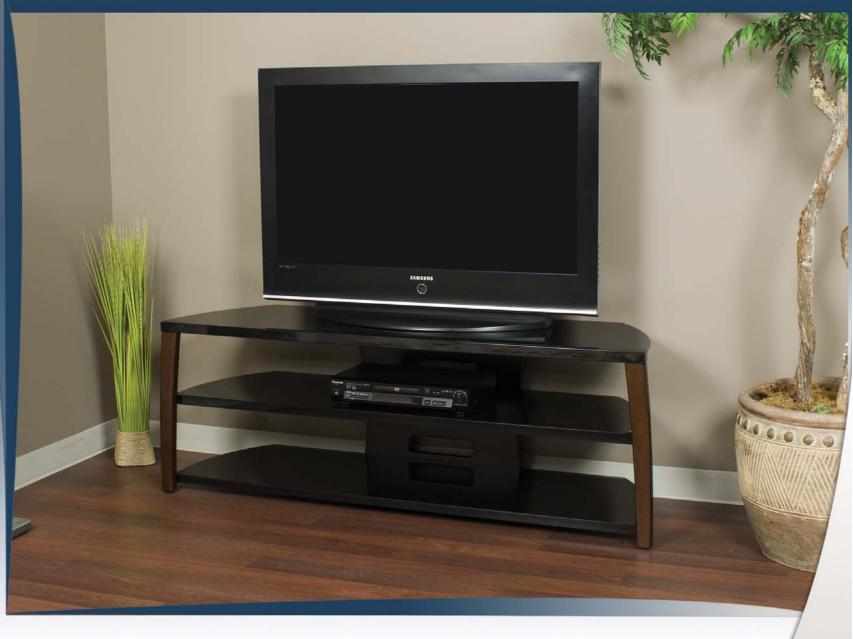

MONACO S E R I E S Xii60W

- GENERAL FEATURES 60" WIDE WALNUT VENEER FLAT PANEL STAND WITH BLACK GLASS
  - AND METAL BRACES
  - FITS MOST 60" AND SMALLER FLAT PANEL TELEVISIONS
    AMPLE SPACE FOR COMPONENTS

  - SLEEK AND MODERN DESIGN

| Carton dimensions    | Gross Weight                                                        | Volume                  | UPC code        |
|----------------------|---------------------------------------------------------------------|-------------------------|-----------------|
| (h) 5 3/4" / 145mm   | 81 lbs / 37 kg                                                      | 4,53 cu ft / 0.128 cu m | 6-23788-00582-3 |
| (w) 62 1/4" / 1580mm | Dimension and weight / volume information on this sheet is rounded. |                         |                 |
| (d) 22" / 560mm      | Specifications subject to change without notice.                    |                         |                 |