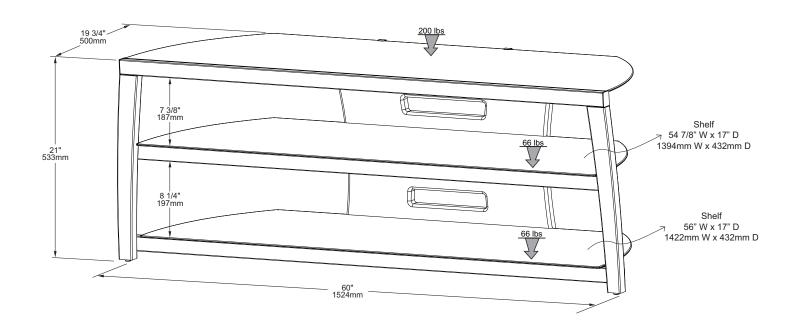

MONACO S E R I E S Xii60W

- GENERAL FEATURES 60" WIDE WALNUT VENEER FLAT PANEL STAND WITH BLACK GLASS
  - AND METAL BRACES
  - FITS MOST 60" AND SMALLER FLAT PANEL TELEVISIONS
    AMPLE SPACE FOR COMPONENTS

  - SLEEK AND MODERN DESIGN

| Carton dimensions    | Gross Weight                                                        | Volume                  | UPC code        |
|----------------------|---------------------------------------------------------------------|-------------------------|-----------------|
| (h) 5 3/4" / 145mm   | 81 lbs / 37 kg                                                      | 4,53 cu ft / 0.128 cu m | 6-23788-00582-3 |
| (w) 62 1/4" / 1580mm | Dimension and weight / volume information on this sheet is rounded. |                         |                 |
| (d) 22" / 560mm      | Specifications subject to change without notice.                    |                         |                 |