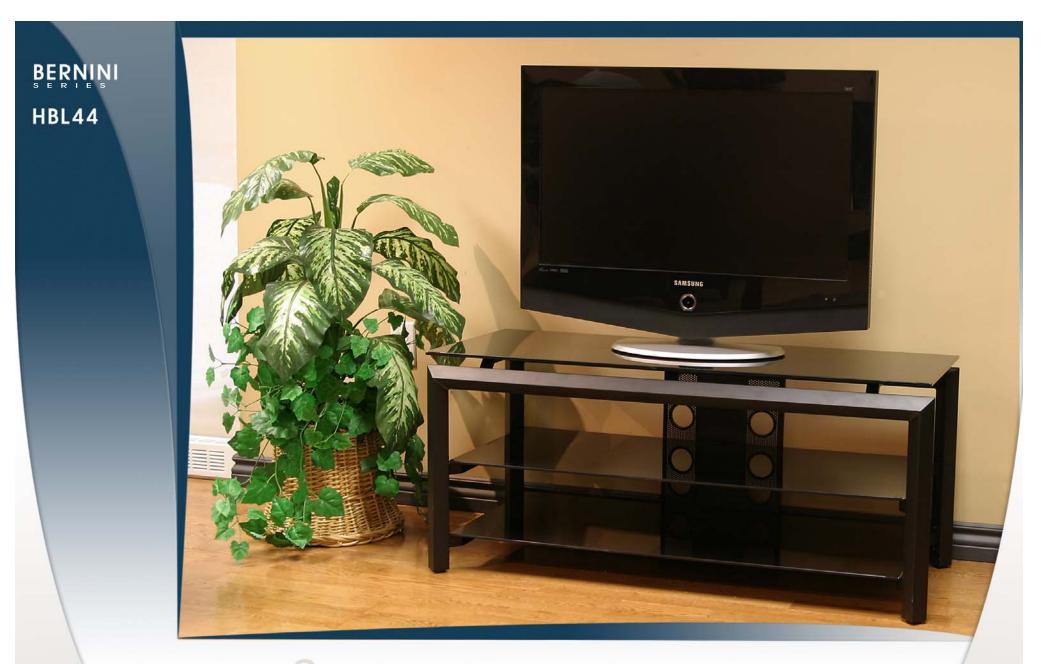

## GENERAL FEATURES

**TECH CRAFT** 

- 44" Wide TV Stand fits most 42" and smaller Flat Panels.
- Heavy gauge diamond shaped tubing for strength and durability.
- Ample component space provided.
- Brilliant black silkscreen glass to match today's Flat Panels.
- Easy access to wire management.