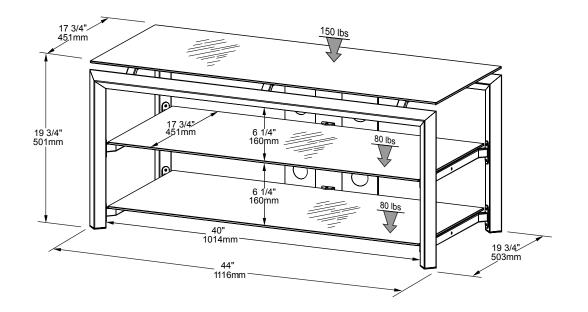

| Carton dimensions    | Gross Weight                                                        | Volume              | No. of units per pallet | UPC code        |
|----------------------|---------------------------------------------------------------------|---------------------|-------------------------|-----------------|
| (h) 5" / 127mm       | 80.3 lbs / 36.5 kg                                                  | 3.57 cuft / 0.1 cum | 24 units                | 6-23788-00491-8 |
| (w) 24" / 607mm      | Dimension and weight / volume information on this sheet is rounded. |                     |                         |                 |
| (d) 51 5/8" / 1310mm | Specifications subject to change without notice.                    |                     |                         |                 |