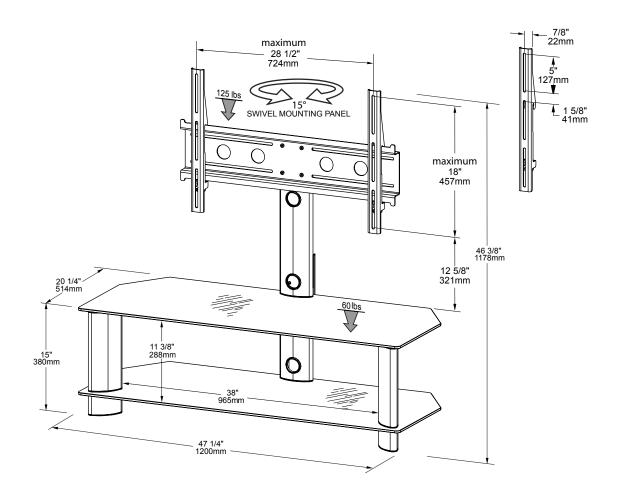

SOLUTION TRK50B

- GENERAL FEATURES 50" Wide TV Stand allows for mounting of most 50" and smaller Flat Panels.
  - Swiveling Mount AND all mounting hardware included.
  - Mount is rated for 150 pounds.
  - 2 shelves with brilliant silkscreen black glass.
  - Ultramodern, contemporary, SOLUTION!

Swivel Mounting Panel Included

| Carton dimensions    | Gross Weight                                                        | Volume                 | UPC code        |
|----------------------|---------------------------------------------------------------------|------------------------|-----------------|
| (h) 5 1/2" / 140mm   | 93.55 lbs / 45.5 kg                                                 | 4.18 cu ft / 0.12 cu m | 6-23788-00414-7 |
| (w) 23" / 584mm      | Dimension and weight / volume information on this sheet is rounded. |                        |                 |
| (d) 51 1/4" / 1301mm | Specifications subject to change without notice.                    |                        |                 |