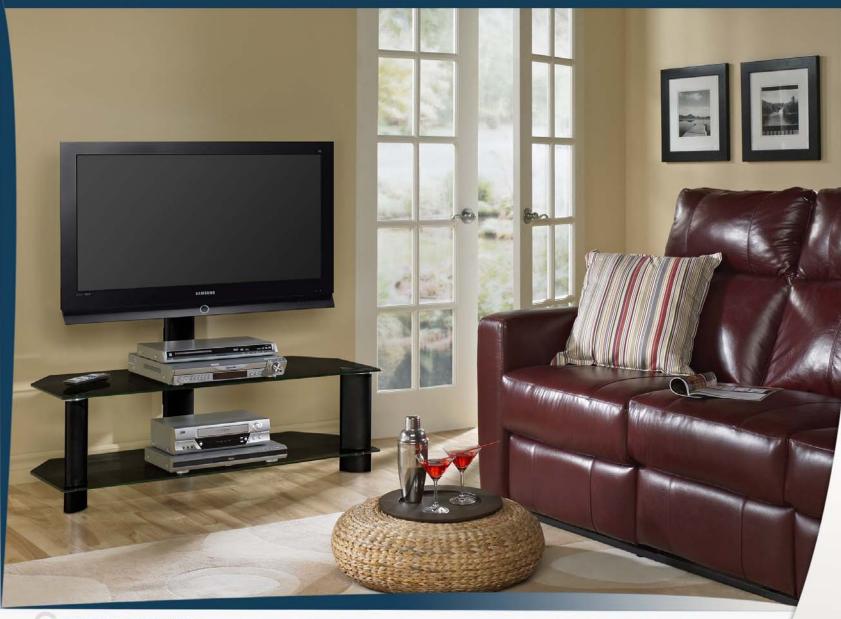

SOLUTION TRK50B

- GENERAL FEATURES 50" Wide TV Stand allows for mounting of most 50" and smaller Flat Panels.
  - Swiveling Mount AND all mounting hardware included.
  - Mount is rated for 150 pounds.
  - 2 shelves with brilliant silkscreen black glass.
  - Ultramodern, contemporary, SOLUTION!