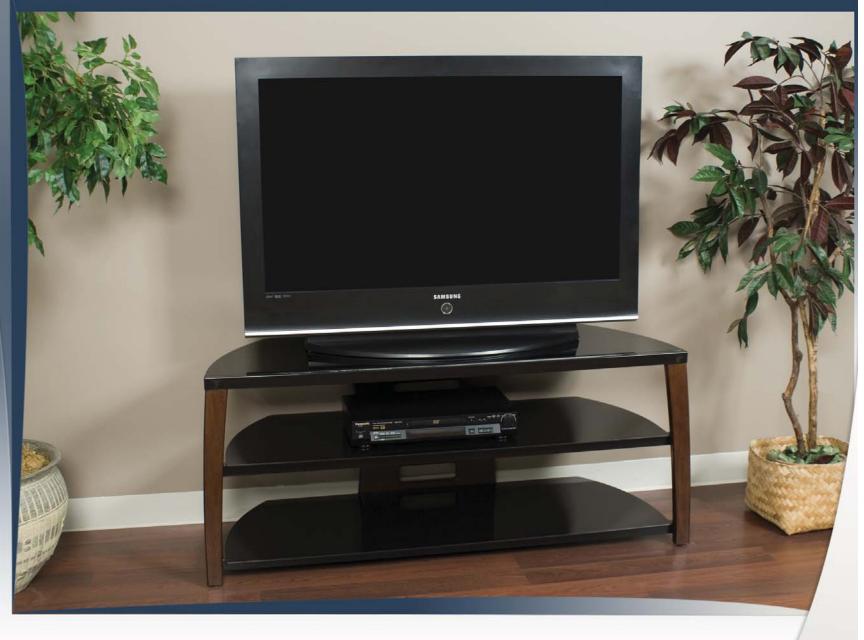

MONACO S E R I E S Xii50W

- GENERAL FEATURES 50" WIDE WALNUT VENEER FLAT PANEL STAND WITH BLACK GLASS AND METAL BRACES
  - FITS MOST 50" AND SMALLER FLAT PANEL TELEVISIONS
  - AMPLE SPACE FOR COMPONENTS,
  - SLEEK AND MODERN DESIGN