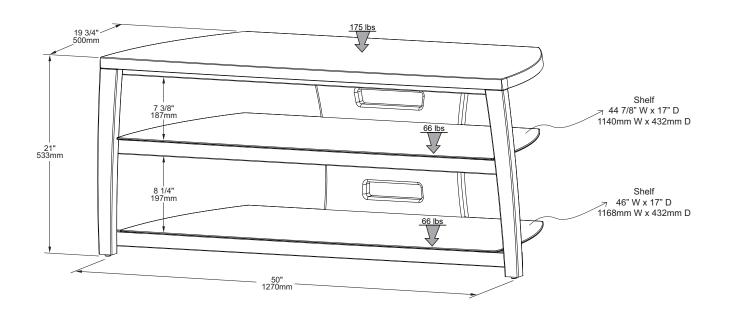

| Carton dimensions    | Gross Weight                                                        | Volume                   | UPC code        |
|----------------------|---------------------------------------------------------------------|--------------------------|-----------------|
| (h) 5 3/4" / 145mm   | 67 lbs / 30 kg                                                      | 3,800 cu ft / 0.108 cu m | 6-23788-00581-6 |
| (w) 51 1/2" / 1310mm | Dimension and weight / volume information on this sheet is rounded. |                          |                 |
| (d) 22" / 560mm      | Specifications subject to change without notice.                    |                          |                 |