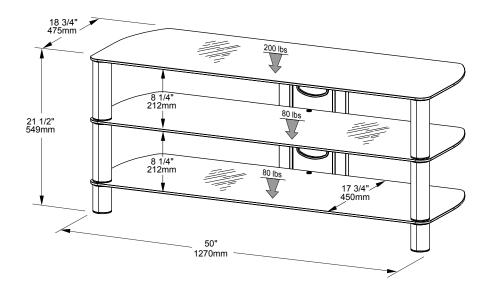

SORRENTO BEL501B

## GENERAL FEATURES

- Tempered black glass shelves.
- Easy access to wire management.
- Easy assembly.

|   | Carton dimensions    | Gross Weight                                                        | Volume                | Nu. of units per pallet | UPC code        |
|---|----------------------|---------------------------------------------------------------------|-----------------------|-------------------------|-----------------|
|   | (h) 5 5/8" / 142mm   | 97 lbs / 44 kg                                                      | 3.8 cu ft / 0.11 cu m | 22 units                | 6-23788-00337-9 |
| ( | (w) 22 1/4" / 565mm  | Dimension and weight / volume information on this sheet is rounded. |                       |                         |                 |
|   | (d) 52 1/2" / 1333mm | Specifications subject to change without notice.                    |                       |                         |                 |