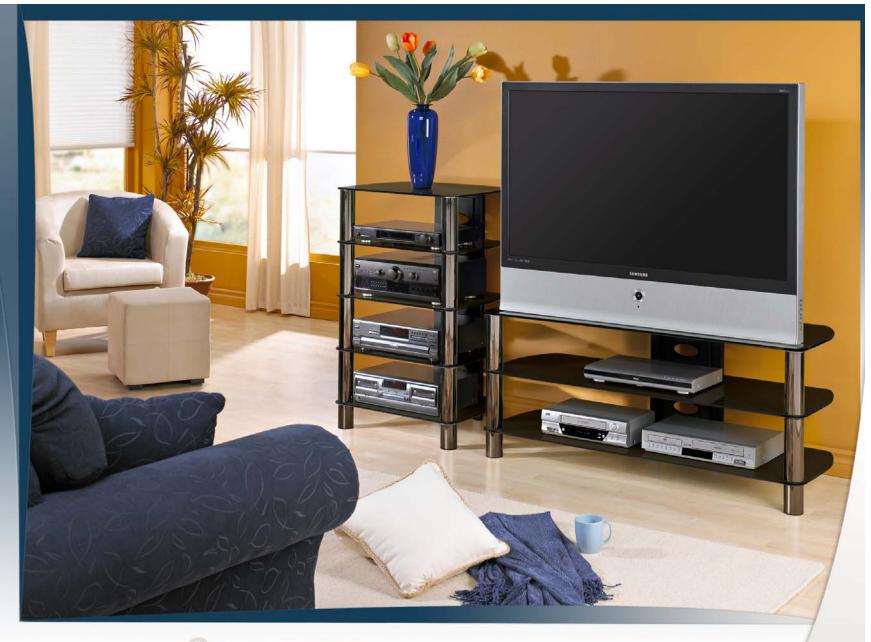

SORRENTO BEL501B

## GENERAL FEATURES

- Tempered black glass shelves.
- Easy access to wire management.
- Easy assembly.

|   | Carton dimensions    | Gross Weight                                                        | Volume                | Nu. of units per pallet | UPC code        |
|---|----------------------|---------------------------------------------------------------------|-----------------------|-------------------------|-----------------|
|   | (h) 5 5/8" / 142mm   | 97 lbs / 44 kg                                                      | 3.8 cu ft / 0.11 cu m | 22 units                | 6-23788-00337-9 |
| ( | (w) 22 1/4" / 565mm  | Dimension and weight / volume information on this sheet is rounded. |                       |                         |                 |
|   | (d) 52 1/2" / 1333mm | Specifications subject to change without notice.                    |                       |                         |                 |