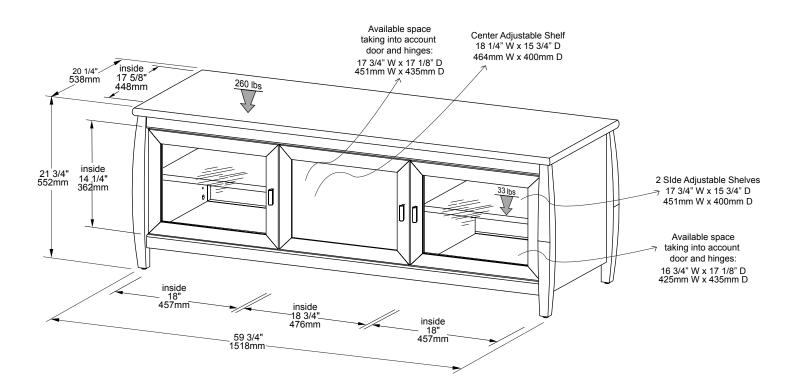

## SWP60

|  |   | Carton dimensions   | Gross Weight                                                        | Volume                 | UPC code        |
|--|---|---------------------|---------------------------------------------------------------------|------------------------|-----------------|
|  | A | (h) 7 5/8" / 193mm  | 119.90 lbs / 54.5 kg                                                | 6.36 cu ft / 0.18 cu m | 6-23788-00410-9 |
|  |   | (w) 22 7/8" / 581mm | Dimension and weight / volume information on this sheet is rounded. |                        |                 |
|  |   | (d) 63" / 1600mm    | Specifications subject to change without notice.                    |                        |                 |