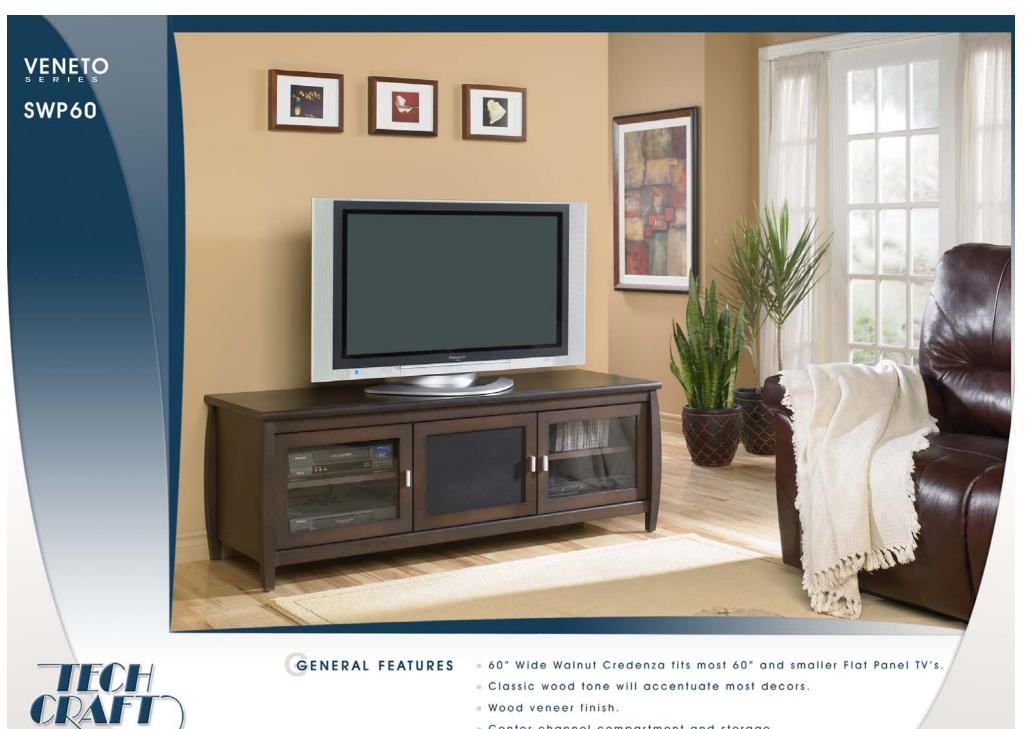

## GENERAL FEATURES

- 60" Wide Walnut Credenza fits most 60" and smaller Flat Panel TV's.
  - Classic wood tone will accentuate most decors.
  - Wood veneer finish.
  - Center channel compartment and storage.
  - Classic, elegant, functional!