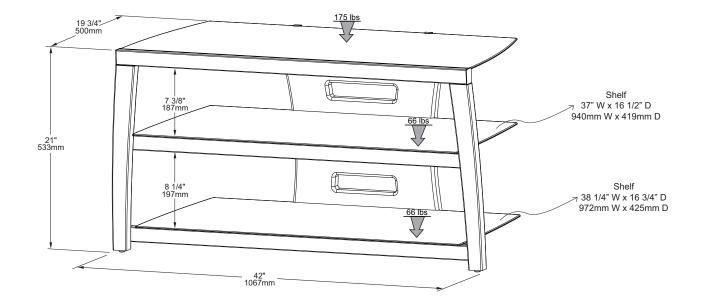

## Xii42W

|  |   | Carton dimensions  | Gross Weight                                                        | Volume                   | UPC code        |
|--|---|--------------------|---------------------------------------------------------------------|--------------------------|-----------------|
|  | A | (h) 5 3/4" / 145mm | 60 lbs / 27 kg                                                      | 3,210 cu ft / 0.091 cu m | 6-23788-00580-9 |
|  |   | (w) 44" / 1120mm   | Dimension and weight / volume information on this sheet is rounded. |                          |                 |
|  |   | (d) 22" / 560mm    | Specifications subject to change without notice.                    |                          |                 |