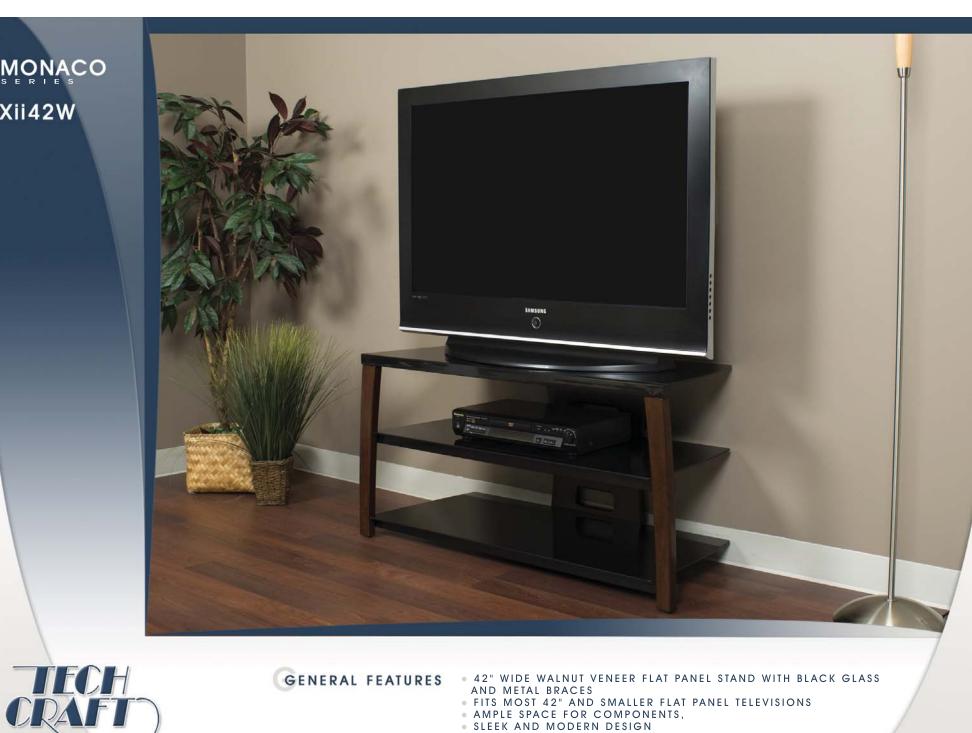

## Xii42W

GENERAL FEATURES

- 42" WIDE WALNUT VENEER FLAT PANEL STAND WITH BLACK GLASS AND METAL BRACES
- FITS MOST 42" AND SMALLER FLAT PANEL TELEVISIONS
  AMPLE SPACE FOR COMPONENTS,
- SLEEK AND MODERN DESIGN