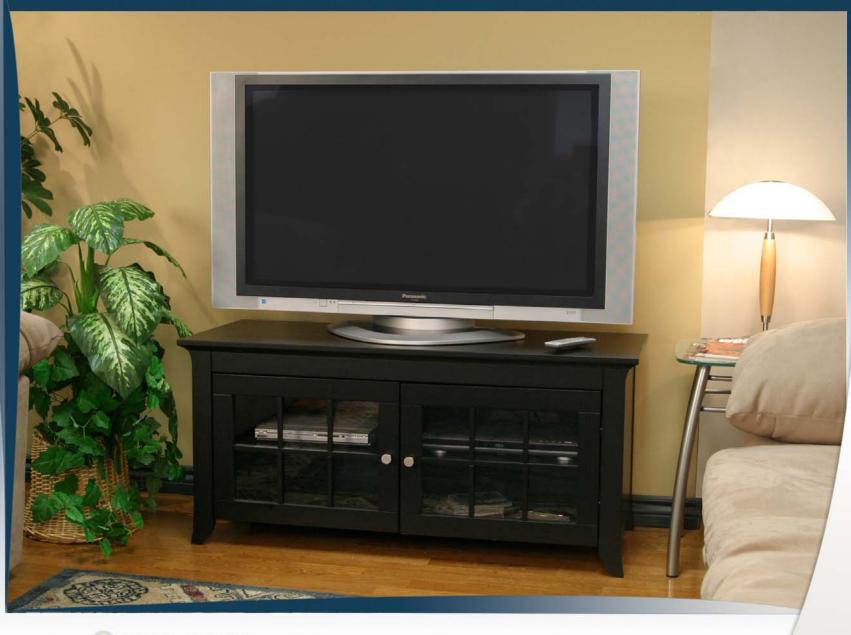

**VENETO** S E R I E S CRE48B

- GENERAL FEATURES 48" Wide Black Credenza fits most 50" and smaller Flat Panels.
  - Beautiful framed doors to conceal your components.
  - Adjustable shelves and ample room for component storage.
  - Convenient Wire management cutouts provided.