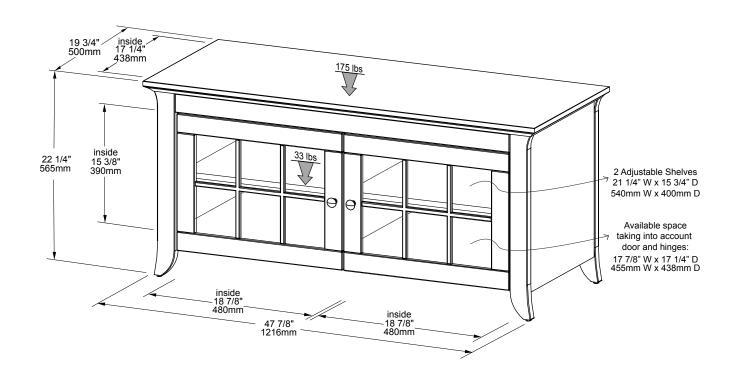

**VENETO** S E R I E S CRE48B

- GENERAL FEATURES 48" Wide Black Credenza fits most 50" and smaller Flat Panels.
  - Beautiful framed doors to conceal your components.
  - Adjustable shelves and ample room for component storage.
  - Convenient Wire management cutouts provided.

| Carton dimensions                                                    | Gross Weight                                                        | Volume                 | UPC code        |
|----------------------------------------------------------------------|---------------------------------------------------------------------|------------------------|-----------------|
| (h) 8 1/2" / 216mm                                                   | 74.58 lbs / 33.9 kg                                                 | 5.93 cu ft / 0.17 cu m | 6-23788-00525-0 |
| (w) 52 1/8" / 1323mm                                                 | Dimension and weight / volume information on this sheet is rounded. |                        |                 |
| (d) 23 1/8" / 587mm Specifications subject to change without notice. |                                                                     |                        |                 |