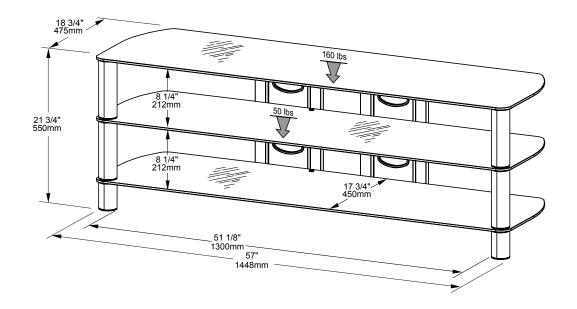

## GENERAL FEATURES

- 57" Wide Black TV Stand fits most 58" and smaller Flat Panels.
- 10 mm glass for strength and durability.
- Brilliant black silkscreen glass to match today's sleek televisions.
- Ample space for component storage.
- Easy acces to wire management broad wire management panel

| Carton dimensions    | Gross Weight                                                        | Volume                 | UPC code        |
|----------------------|---------------------------------------------------------------------|------------------------|-----------------|
| (h) 5 3/8" / 136mm   | 93.6 lbs / 42.5 kg                                                  | 4.42 cu ft / 0.13 cu m | 6-23788-00520-5 |
| (w) 23 3/4" / 603mm  | Dimension and weight / volume information on this sheet is rounded. |                        |                 |
| (d) 59 7/8" / 1520mm | Specifications subject to change without notice.                    |                        |                 |