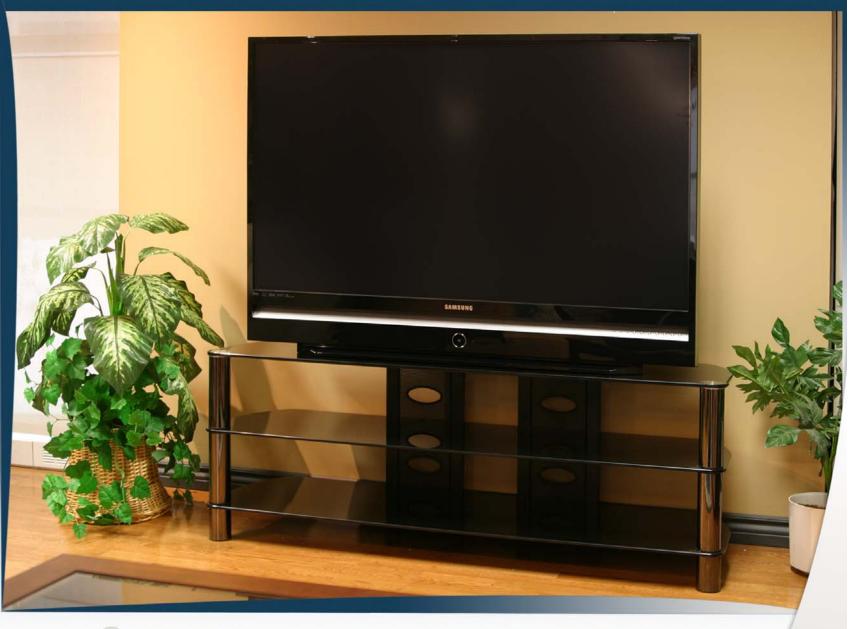

SORRENTO BEL57B

## GENERAL FEATURES

- 57" Wide Black TV Stand fits most 58" and smaller Flat Panels.
- 10 mm glass for strength and durability.
- Brilliant black silkscreen glass to match today's sleek televisions.
- Ample space for component storage.
- Easy acces to wire management broad wire management panel