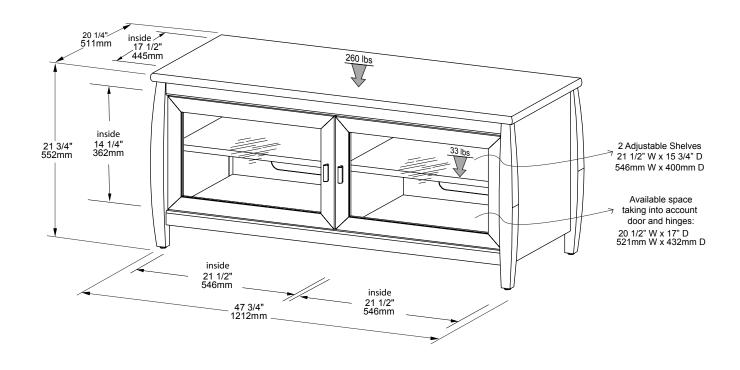

## GENERAL FEATURES

- 48" Wide Walnut Credenza fits most 50" and smaller Flat Panel TV's.
- Classic wood tone will accentuate most decors.
- Wood veneer finish.
- · Classic, elegant, functional!

| Carton dimensions   | Gross Weight                                                                                                         | Volume                 | UPC code        |
|---------------------|----------------------------------------------------------------------------------------------------------------------|------------------------|-----------------|
| (h) 7 1/2" / 191mm  | 96.7 lbs / 44 kg                                                                                                     | 5.08 cu ft / 0.14 cu m | 6-23788-00411-6 |
| (w) 22 7/8" / 581mm | Dimension and weight / volume information on this sheet is rounded. Specifications subject to change without notice. |                        |                 |
| (d) 51 1/8"/ 1298mm |                                                                                                                      |                        |                 |