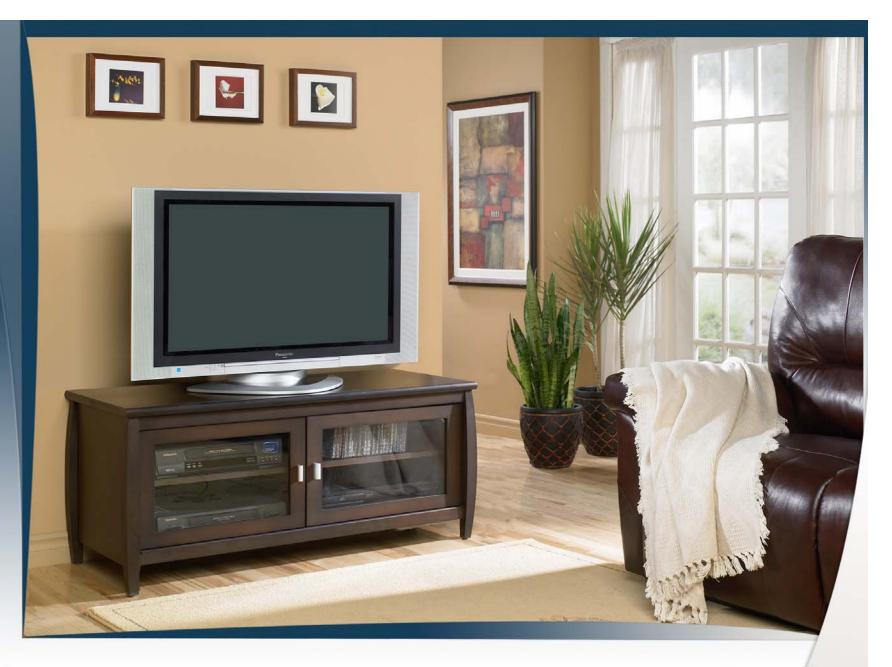

## GENERAL FEATURES

- 48" Wide Walnut Credenza fits most 50" and smaller Flat Panel TV's.
- Classic wood tone will accentuate most decors.
- Wood veneer finish.
- · Classic, elegant, functional!

| Carton dimensions   | Gross Weight                                                                                                         | Volume                 | UPC code        |
|---------------------|----------------------------------------------------------------------------------------------------------------------|------------------------|-----------------|
| (h) 7 1/2" / 191mm  | 96.7 lbs / 44 kg                                                                                                     | 5.08 cu ft / 0.14 cu m | 6-23788-00411-6 |
| (w) 22 7/8" / 581mm | Dimension and weight / volume information on this sheet is rounded. Specifications subject to change without notice. |                        |                 |
| (d) 51 1/8"/ 1298mm |                                                                                                                      |                        |                 |