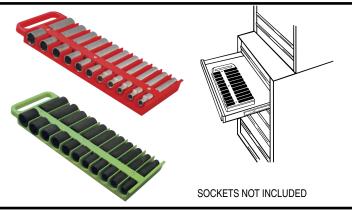

# 40900 40990 1/2" MAGNETIC SOCKET HOLDERS

#### Organizes 1/2" Chrome & Impact Sockets.

Twenty-two socket compartments allow you to keep your 1/2" standard and deep sockets in one convenient holder. Holds sockets up to 1" or 20mm. Design of holders leaves sockets exposed for easy identification. Powerful magnet holds sockets in tray. Rubber feet protect tool box from scratching. Made of strong ABS plastic. Will fit impact sockets.

40900 1/2" Magnetic Socket Holder, Red. Hang Card. Shipping wt. 2 lbs. 9 oz. 40990 1/2" Magnetic Socket Holder, Green. Hang Card. Shipping wt. 2 lbs. 9 oz.