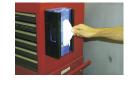

### **20130 Magnetic Glove Dispenser**

Magnetic glove dispenser conveniently attaches to your toolbox or any ferrous metal surface. Two large magnets hold the dispenser in place. Or, mount it on a wall using the screw slots provided. Fits all common sizes of disposable rubber glove boxes, both 50 and 100 packs. The dispenser has 3 adjusting springs which can be adjusted as necessary to hold the various box sizes. Made of powder-coated steel.

20130 Magnetic Glove Dispenser. Boxed. Shipping weight 1 lb. 10 oz.

Available in 6 pack boxes only for product protection.