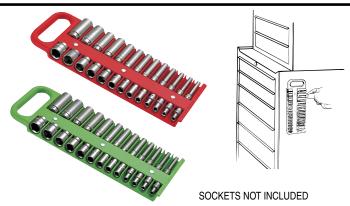

## 40120 40130 1/4" MAGNETIC SOCKET HOLDERS

### Organizes 1/4" Fractional & Metric Sockets.

Twenty-six socket compartments allow you to keep your 1/4" standard and deep sockets in one convenient holder. Holds sockets up to 5/8" or 15mm. Design of holders leaves sockets exposed for easy identification. Powerful magnets securely hold sockets in tray, and tray to any steel surface. Made of strong ABS plastic.

40120 1/4" Magnetic Socket Holder, Red. Hang Card. Shipping wt. 1 lb. 3 oz. 40130 1/4" Magnetic Socket Holder, Green. Hang Card. Shipping wt. 1 lb. 3 oz.