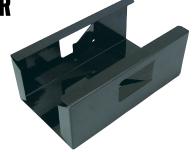

# 40900 40990 1/2" MAGNETIC SOCKET HOLDERS

#### Organizes 1/2" Chrome & Impact Sockets.

Twenty-two socket compartments allow you to keep your 1/2" standard and deep sockets in one convenient holder. Holds sockets up to 1" or 20mm. Design of holders leaves sockets exposed for easy identification. Powerful magnet holds sockets in tray. Rubber feet protect tool box from scratching. Made of strong ABS plastic. Will fit impact sockets.

40900 1/2" Magnetic Socket Holder, Red. Hang Card. Shipping wt. 2 lbs. 9 oz. 40990 1/2" Magnetic Socket Holder, Green. Hang Card. Shipping wt. 2 lbs. 9 oz.