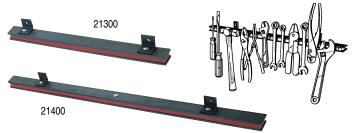

## **21300 21400 M**AGNETIC TOOL HOLDERS

#### 21300 - 13" Length. 21400 - 24" Length.

Powerful magnet holds even heavy hand tools. Ideal for both home and shop. Mounting screws included.

21300 13" Magnetic Tool Holder. Skin-packed. Shipping wt. 2 lbs. 4 oz.

21400 24" Magnetic Tool Holder. Skin-packed. Shipping wt. 4 lbs. 4 oz.