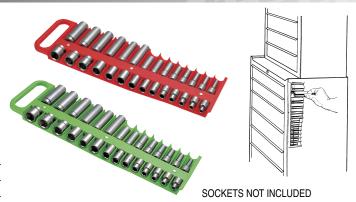

### 40200 40210 3/8" MAGNETIC SOCKET HOLDERS

#### Organizes 3/8" Fractional & Metric Sockets.

Twenty-eight socket compartments that allow you to keep your 3/8" standard and deep sockets in one convenient holder. Holds sockets up to 1" or 24mm. Design of holders leaves sockets exposed for easy identification. Powerful magnets securely hold sockets in tray, & tray to any steel surface. Made of strong ABS plastic. Fits most 3/8" sets.

40200 3/8" Magnetic Socket Holder, Red. Hang Card. Shipping wt. 2 lbs. 3 oz.
40210 3/8" Magnetic Socket Holder, Green. Hang Card. Shipping wt. 2 lbs. 3 oz.