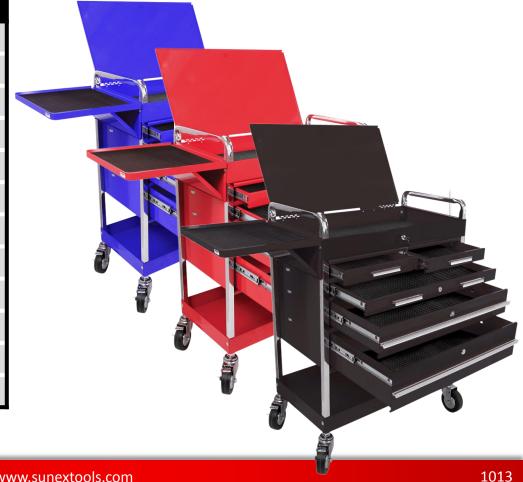

## 8045 / 8045BK / 8045BL 5 Drawer Locking Top Service Cart

## **APPLICATION & BENEFITS**

- 5" Oversized Casters: 2 locking, 2 non-locking
- Quick and easy assembly
- Flip top locking lid, 5 drawers all pre assembled with common keyed locks, screwdriver / pry bar holder, and side work shelf
- EVA foam drawer liners included
- Chrome 16 gauge steel frame and powder coated finish

| Specifications: |         |
|-----------------|---------|
| Capacity        | 500 lbs |
| Height          | 40"     |
| Length          | 27"     |
| Width           | 18.25"  |
| Weight          | 117 lbs |
| Depth           |         |
| Top Bin         | 3"      |
| Twin Drawer     | 2"      |
| Middle Drawer 1 | 2"      |
| Middle Drawer 2 | 4"      |
| Bottom Drawer   | 6"      |
| Bottom Shelf    | 3"      |