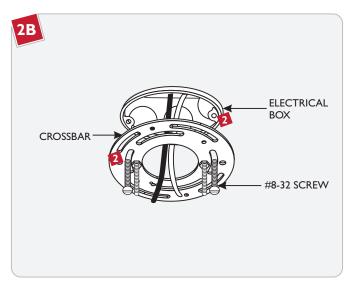

## **Install the Fixture**

Screw one nut onto each threaded rod and tighten it to secure the threaded rod in place.

Mount the crossbar to the electrical box with two #8-32 screws.

- 3 Connect the crossbar ground wire to a suitable ground in accordance with local electrical codes.
- Connect the white fixture wire to the neutral power line wire with a wire nut.
- **5** Connect the black fixure wire to the hot power line wire with a wire nut.