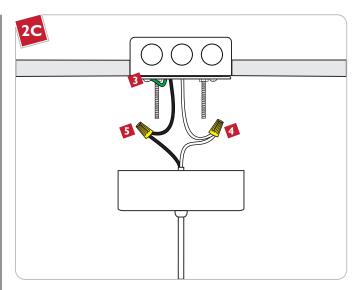

## **Install the Fixture**

Screw one nut onto each threaded rod and tighten it to secure the threaded rod in place.

Mount the crossbar to the electrical box with two #8-32 screws.

- 3 Connect the crossbar ground wire to a suitable ground in accordance with local electrical codes.
- Connect the white fixture wire to the neutral power line wire with a wire nut.
- **5** Connect the black fixure wire to the hot power line wire with a wire nut.