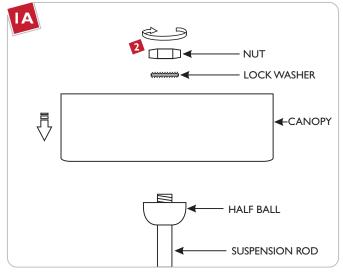

### **Assemble the Fixture**

1 Attach the canopy to the suspension rod by placing it on the half ball and securing it with the lock washer and nut.

3 Feed the fixture wires through the suspension rod and screw the suspension rod into the pendant.