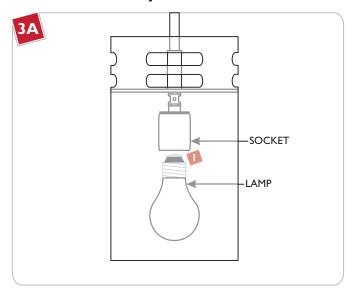

# **Install the Lamp**

**CAUTION:** To reduce the risk of a burn or electric shock during relamping, disconnect the power to the fixture.

Use **MAX** 120 Volt, **75** Watt Type A19 Medium Base Lamp.

Screw the lamp completely into the socket.