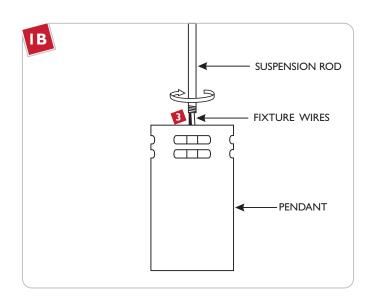

### **Assemble the Fixture**

1 Attach the canopy to the suspension rod by placing it on the half ball and securing it with the lock washer and nut.

3 Feed the fixture wires through the suspension rod and screw the suspension rod into the pendant.