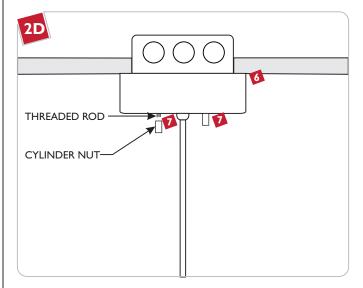

- Place all wires and wire nut connections properly inside the canopy housing.
- Slide the canopy onto the threaded rods and secure it in place by tightening the cylinder nuts completely to the threaded rods.