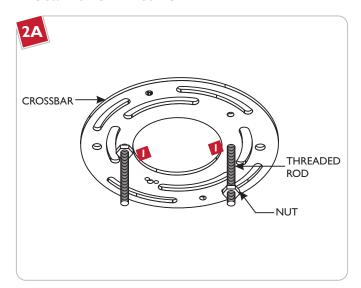

## **Install the Fixture**

Screw one nut onto each threaded rod and tighten it to secure the threaded rod in place.

Mount the crossbar to the electrical box with two #8-32 screws.

- 3 Connect the crossbar ground wire to a suitable ground in accordance with local electrical codes.
- Connect the white fixture wire to the neutral power line wire with a wire nut.
- **5** Connect the black fixure wire to the hot power line wire with a wire nut.