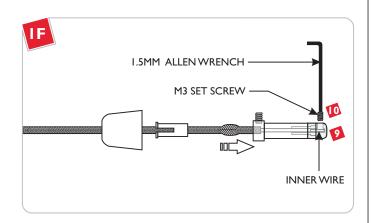

Insert the coaxial cable through the flared end of the strain relief.

**5** Slide the outer wrapped wire back to expose the inner wire.

- Strip 1/8" from end of the inner wire. <u>Make sure that the</u> <u>stripped portion is not greater than 3/16".</u>
- Loosen (**Do Not Remove**) the M4 set screw with the provided 2MM Allen wrench.
- Remove the M3 set screw with the provided I.5MM Allen wrench.

- While inserting the inner wire into the connector look through the set screw hole to make sure that the stripped portion of the inner wire contacts end of the connector.
- Hold the coaxial cable in place; replace and tighten the M3 set screw with the 1.5MM Allen wrench. <u>Lightly</u> tug on the coaxial cable to make sure that the set screw connection is tight.