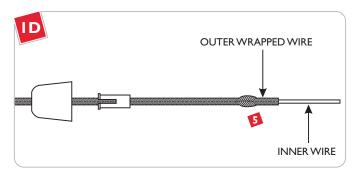

Insert the coaxial cable through the flared end of the strain relief.

**5** Slide the outer wrapped wire back to expose the inner wire.

- Strip 1/8" from end of the inner wire. <u>Make sure that the</u> <u>stripped portion is not greater than 3/16".</u>
- Loosen (**Do Not Remove**) the M4 set screw with the provided 2MM Allen wrench.
- Remove the M3 set screw with the provided I.5MM Allen wrench.