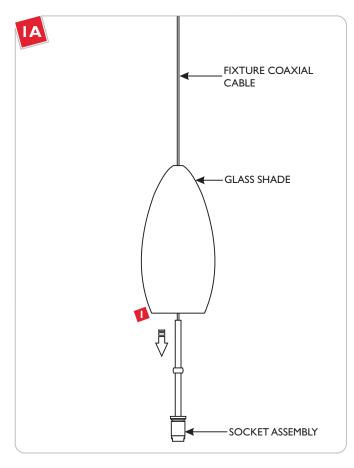

## **Adjust the Fixture Height**

Feed the fixture coaxial cable through the glass shade. Slide the glass shade down the cord and rest it onto the socket assembly.

2 Cut the coaxial cable to the desired length with a sharp cutter. The overall fixture height is measured from bottom of the glass shade to end of the coaxial cable.