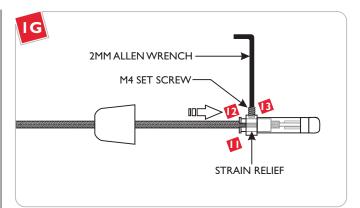

- The strain relief slots should be rotated 90° away from the M4 set screw.
- Slide and push the strain relief completely into the connector. This will force the outer wrapped wire to be inserted into the connector.
- **13** Tighten the M4 set screw with the 2MM Allen wrench so that the strain relief holds the outer wrapped wire in place.