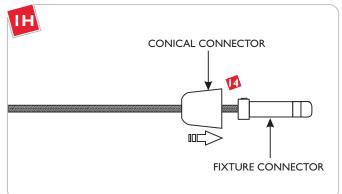

Slide the conical connector over the fixture connector. To install the fixture, refer to the instructions provided with the system.