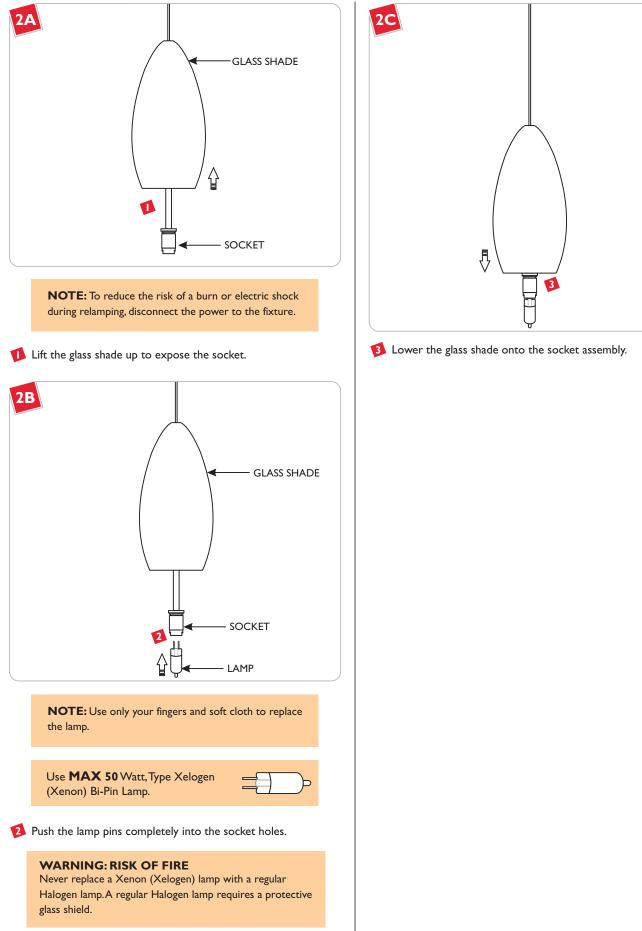

screw hole to make sure that the stripped portion of the inner wire contacts end of the connector.
- Hold the coaxial cable in place; replace and tighten the M3 set screw with the 1.5MM Allen wrench. <u>Lightly</u> tug on the coaxial cable to make sure that the set screw connection is tight.



- The strain relief slots should be rotated 90° away from the M4 set screw.
- Slide and push the strain relief completely into the connector. This will force the outer wrapped wire to be inserted into the connector.
- **13** Tighten the M4 set screw with the 2MM Allen wrench so that the strain relief holds the outer wrapped wire in place.



Slide the conical connector over the fixture connector. To install the fixture, refer to the instructions provided with the system.

### **Install the Lamp**



# **SAVE THESE INSTRUCTIONS!**



© 2008 LBL Lighting. All rights reserved. The "LBL Lighting" graphic is a registered trademark of LBL Lighting, LBL Lighting reserves the right to change specifications for product improvements without notification. A Generation Brands Company