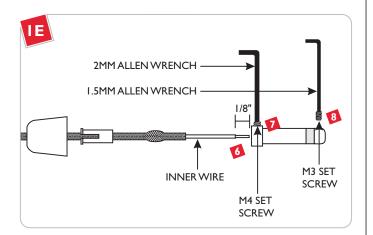

Insert the coaxial cable through the flared end of the strain relief.

**5** Slide the outer wrapped wire back to expose the inner wire.

- Strip 1/8" from end of the inner wire. <u>Make sure that the</u> <u>stripped portion is not greater than 3/16".</u>
- Loosen (**Do Not Remove**) the M4 set screw with the provided 2MM Allen wrench.
- Remove the M3 set screw with the provided I.5MM Allen wrench.

- While inserting the inner wire into the connector look through the set screw hole to make sure that the stripped portion of the inner wire contacts end of the connector.
- Hold the coaxial cable in place; replace and tighten the M3 set screw with the 1.5MM Allen wrench. <u>Lightly</u> tug on the coaxial cable to make sure that the set screw connection is tight.