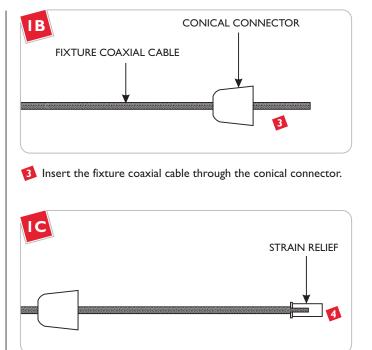

Insert the coaxial cable through the flared end of the strain relief.

**5** Slide the outer wrapped wire back to expose the inner wire.

- Strip 1/8" from end of the inner wire. <u>Make sure that the</u> <u>stripped portion is not greater than 3/16".</u>
- Loosen (**Do Not Remove**) the M4 set screw with the provided 2MM Allen wrench.
- Remove the M3 set screw with the provided I.5MM Allen wrench.