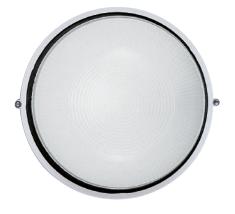

## small round aluminum ADA bulk head

Wall or ceiling mounted die cast luminaire. Features sanded glass, stainless steel screws, and rustproof durable powder coat. Fully gasketed. Accepts (1) 60 watt E26 medium base A19 lamp (not included).