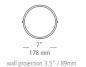

## small round aluminum ADA bulk head

Wall or ceiling mounted die cast luminaire. Features sanded glass, stainless steel screws, and rustproof durable powder coat. Fully gasketed. Accepts (1) 60 watt E26 medium base A19 lamp (not included).