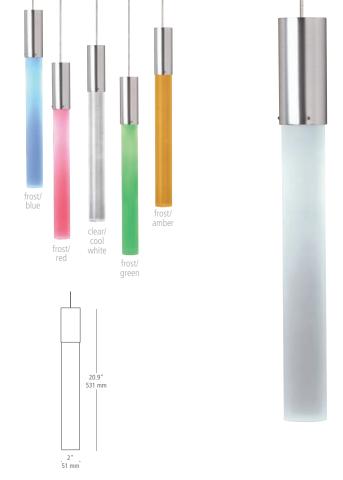

## neutron 🖽

Sleek metal and acrylic cylinder enhanced by a punch of white or colored light. Includes low-voltage 3w LED MR16 lamp and 6' of field-cuttable suspension cable. Not dimmable. 12 volt only.

| choose your options,<br>build your model #. | CR clear<br>FR frost SC satin nicke |               |              |            | AM amber BU blue GR green RD red WH cool white 7000K WW warm white 3000K |                                                                  |
|---------------------------------------------|-------------------------------------|---------------|--------------|------------|--------------------------------------------------------------------------|------------------------------------------------------------------|
| model<br>HS390                              | color<br><b>FR</b>                  | glass length  | finish<br>SC | lamp<br>1L | lamp color                                                               | mount MRL                                                        |
|                                             |                                     | <b>16</b> 16" |              | 1L▼ LEC    | ) MR16                                                                   | FSJ fusion jack* MPT monopoint** MR2 2-circuit rail MRL monorail |