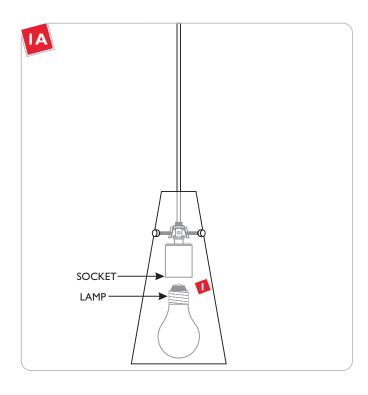

# Install the Lamp

**CAUTION:** To reduce the risk of a burn or electric shock during relamping, disconnect the power to the fixture.

Use **MAX** 120 Volt, **100** Watt Type A19 Medium Base Lamp.

- Screw the lamp completely into the socket.
- 2 Refer to the instructions provided with the canopy to install the fixture.