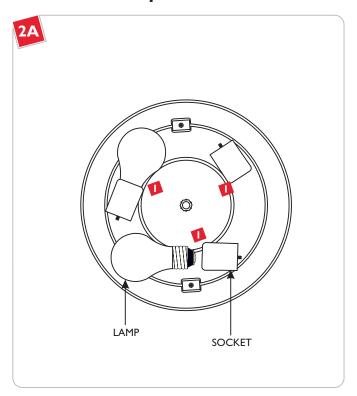

# Install the Lamps & Shade

Use **MAX 60** Watt Type A19 Medium Base Lamp With Each Socket

Screw the lamps into the sockets.

- Align the metal shade center hole with the exposed threaded nipple.
- While holding the mounting plate in place, rotate to tighten the metal shade to the mounting plate.

### NOTE: To replace the lamp:

- Hold the mounting plate and rotate the metal shade counter clockwise to remove it.
- Remove the old lamp.
- Follow steps I through 3 on this page.