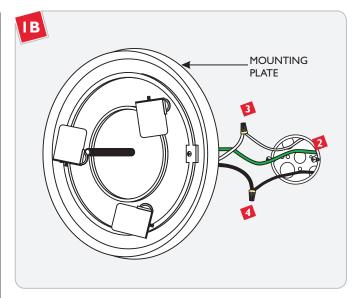

## Install the Fixture

Thread (Not Completely) the two provided #8-32 screws into the electrical box holes, leaving 1/8" of them exposed.

- 1 In accordance with local electrical codes, make sure that the fixture is grounded.
- Connect the fixture white wire to the neutral power line wire with a wire nut.
- Connect the fixture black wire to the hot power line wire with a wire nut.