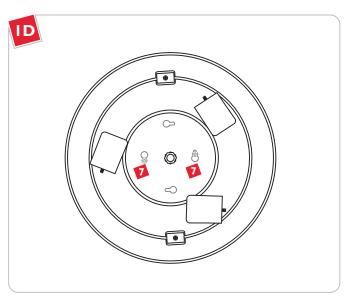

## Install the Fixture

Thread (Not Completely) the two provided #8-32 screws into the electrical box holes, leaving 1/8" of them exposed.

- 1 In accordance with local electrical codes, make sure that the fixture is grounded.
- Connect the fixture white wire to the neutral power line wire with a wire nut.
- Connect the fixture black wire to the hot power line wire with a wire nut.

- 5 Place all wires and wire nut connections properly inside the electrical box.
- Place the large portion of the key holes onto the exposed #8-32 screws.

Rotate the mounting plate so that the #8-32 screw heads are locked into the small portion of the key holes.