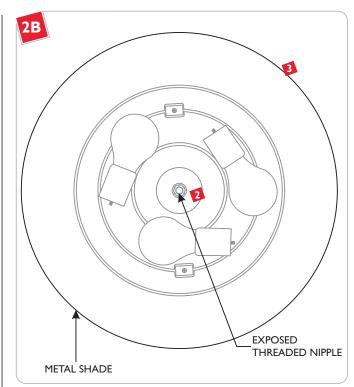

# Install the Lamps & Shade

Use **MAX 60** Watt Type A19 Medium Base Lamp With Each Socket

Screw the lamps into the sockets.

- Align the metal shade center hole with the exposed threaded nipple.
- While holding the mounting plate in place, rotate to tighten the metal shade to the mounting plate.