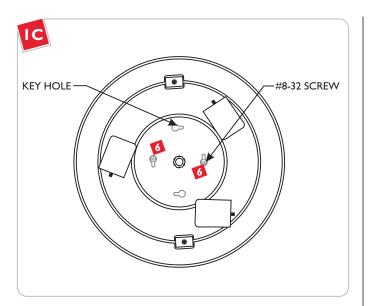

- 5 Place all wires and wire nut connections properly inside the electrical box.
- Place the large portion of the key holes onto the exposed #8-32 screws.

Rotate the mounting plate so that the #8-32 screw heads are locked into the small portion of the key holes.