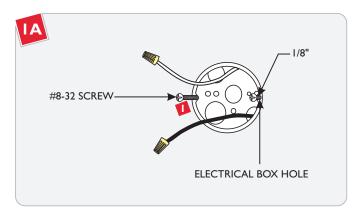

## Install the Fixture

Thread (Not Completely) the two provided #8-32 screws into the electrical box holes, leaving 1/8" of them exposed.

- 1 In accordance with local electrical codes, make sure that the fixture is grounded.
- Connect the fixture white wire to the neutral power line wire with a wire nut.
- Connect the fixture black wire to the hot power line wire with a wire nut.