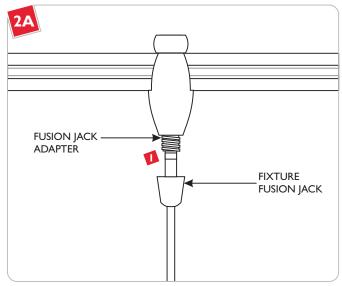

# Connect the Fusion Jack Fixture to the Monorail Fusion Jack Adapter

Push and screw the fixture Fusion Jack completely into the Fusion Jack adapter.