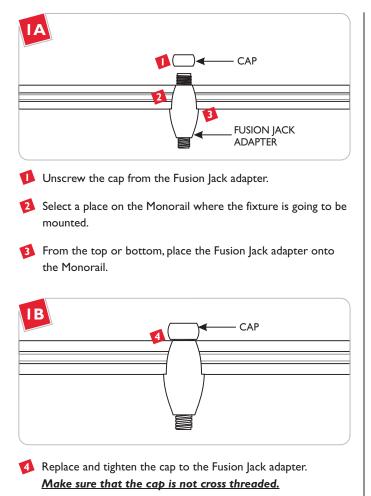

# Monorail Fusion Jack Fixture Adapter

#### PENDADAPMONOFJ 1.1



#### GENERAL PRODUCT INFORMATION:



This product is ETL listed and suitable only for indoor dry locations and approved for use at any height above the finished floor.

This product is intended to be used with LBL Monorail system.



### Install the Fusion Jack Fixture Adapter onto the Monorail



# Connect the Fusion Jack Fixture to the Monorail Fusion Jack Adapter



Push and screw the fixture Fusion Jack completely into the Fusion Jack adapter.

## **SAVETHESE INSTRUCTIONS!**



© 2008 LBL Lighting. All rights reserved. The "LBL Lighting" graphic is a registered trademark of LBL Lighting, LBL Lighting reserves the right to change specifications for product improvements without notification. A Generation Brands Company