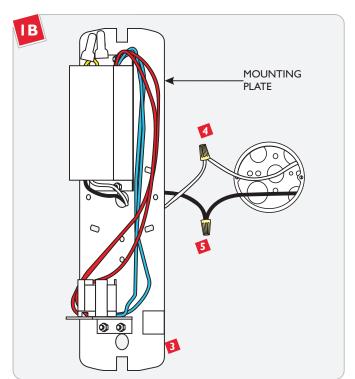

## Install the Fixture

- Remove the two thumb screws and end caps from the top and bottom of the glass shade
- Remove the glass shade.

- In accordance with local electrical codes, make sure that the mounting plate is grounded.
- Connect the fixture white wire to the neutral power line wire with a wire nut.
- Connect the fixture black wire to the hot power line wire with a wire nut.

- Place all wires and wire nut connections properly inside the electrical box.
- Align the mounting plate holes with electrical box holes and tighten the two #8-32 screws to secure the fixture in place.