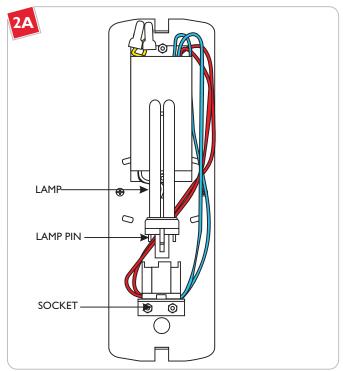

## Install the Lamp & Shade

Use **MAX 18** Watt Type Quad Tube G24q-2 Base Compact Fluorescent.

Push the lamp pins completely into the socket holes.

- 2 Place the glass shade onto the mounting plate.
- While supporting the glass shade in place replace the end caps and thumb screws on top and bottom of the shade. Make sure the thumb screws are tight to secure the glass shade in place.