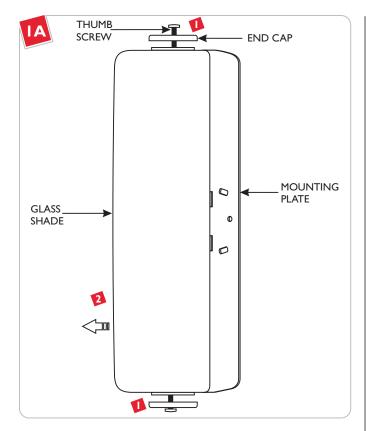

## Install the Fixture

- Remove the two thumb screws and end caps from the top and bottom of the glass shade
- Remove the glass shade.

- In accordance with local electrical codes, make sure that the mounting plate is grounded.
- Connect the fixture white wire to the neutral power line wire with a wire nut.
- Connect the fixture black wire to the hot power line wire with a wire nut.

## Install the Lamp & Shade

Use **MAX 18** Watt Type Quad Tube G24q-2 Base Compact Fluorescent.

Push the lamp pins completely into the socket holes.

- 2 Place the glass shade onto the mounting plate.
- While supporting the glass shade in place replace the end caps and thumb screws on top and bottom of the shade. Make sure the thumb screws are tight to secure the glass shade in place.

**NOTE:** Do not over tighten the thumb screws which may cause the glass shade to break.