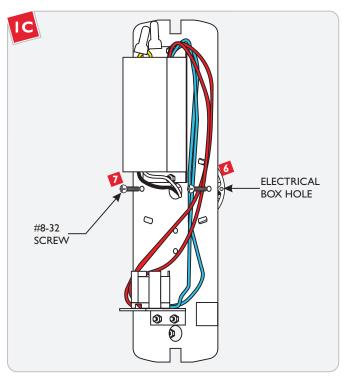

- Place all wires and wire nut connections properly inside the electrical box.
- Align the mounting plate holes with electrical box holes and tighten the two #8-32 screws to secure the fixture in place.