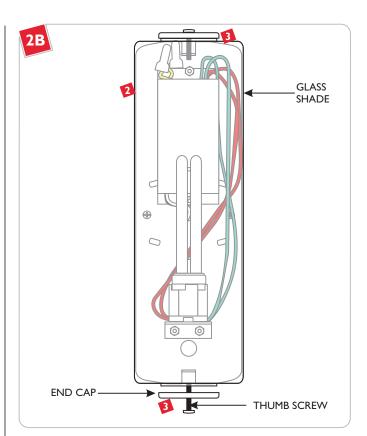

## Install the Fixture

- Remove the two thumb screws and end caps from the top and bottom of the glass shade
- Remove the glass shade.

- In accordance with local electrical codes, make sure that the mounting plate is grounded.
- Connect the fixture white wire to the neutral power line wire with a wire nut.
- Connect the fixture black wire to the hot power line wire with a wire nut.

## Install the Lamp & Shade

Use **MAX 18** Watt Type Quad Tube G24q-2 Base Compact Fluorescent.

Push the lamp pins completely into the socket holes.

- 2 Place the glass shade onto the mounting plate.
- While supporting the glass shade in place replace the end caps and thumb screws on top and bottom of the shade. Make sure the thumb screws are tight to secure the glass shade in place.

**NOTE:** Do not over tighten the thumb screws which may cause the glass shade to break.