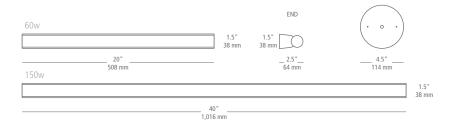

Provides a tremendous range of application opportunities. This incandescent source adapts well to most residential or commercial applications. The low glare, opal finish linear lamp offers maximum light with minimal heat in a highly contemporary style. May be installed in tandem for a continuous unbroken line of light. Incandescent 20" includes (1) 60 watt S14S base double-ended Linestra lamp; Incandescent 40" includes (1) 150 watt S14S base double-ended Linestra lamp. 120V.

| model   |     | model   |      |
|---------|-----|---------|------|
| LN060SI | 60W | LN120SI | 150W |

12

L060 - 20" Linea Replacement Bulb-60W

L150 - 40" Linea Replacement Bulb-150W