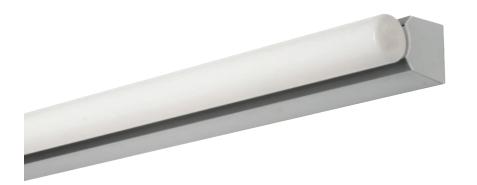

Provides a tremendous range of application opportunities. This incandescent source adapts well to most residential or commercial applications. The low glare, opal finish linear lamp offers maximum light with minimal heat in a highly contemporary style. May be installed in tandem for a continuous unbroken line of light. Incandescent 20" includes (1) 60 watt S14S base double-ended Linestra lamp; Incandescent 40" includes (1) 150 watt S14S base double-ended Linestra lamp. 120V.