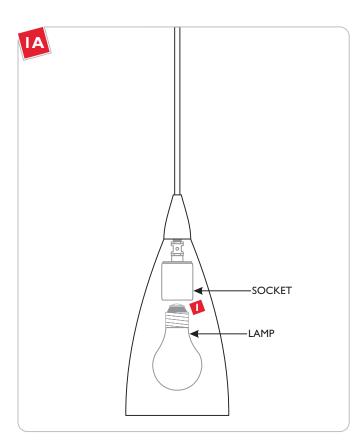

## Install the Lamp

**CAUTION:**To reduce the risk of a burn or electric shock during relamping, disconnect the power to the fixture.

Screw the lamp completely into the socket.

Refer to the instructions provided with the canopy to install the fixture.