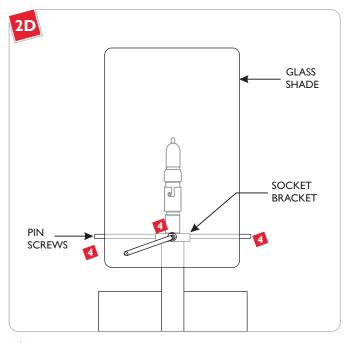

3 Align the glass shade holes with the socket bracket holes.

Tighten the four pin screws to secure the glass shade in place.