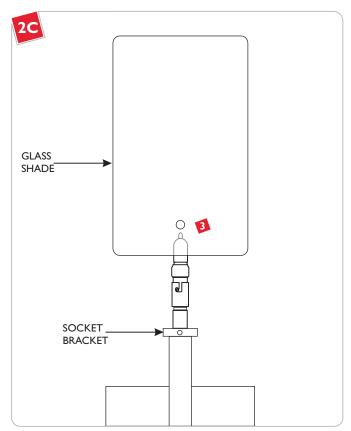

3 Align the glass shade holes with the socket bracket holes.

Tighten the four pin screws to secure the glass shade in place.