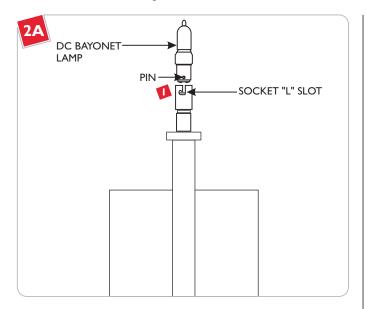

## Install the Lamp & Shade

**NOTE:** Use only your fingers and a soft cloth to install the lamp.

Use MAX 120 Volt, 50 Watt Type DC
Bayonet, BA15d Base, Xenon (Xelogen) Lamp.

Align the pins on the DC Bayonet lamp with the socket "L" slots.

#### **WARNING: RISK OF FIRE**

Never replace a Xenon (Xelogen) lamp with a regular Halogen lamp. A regular Halogen lamp requires a protective glass shield.

Push the lamp completely into the socket and rotate it clockwise to lock it in place.