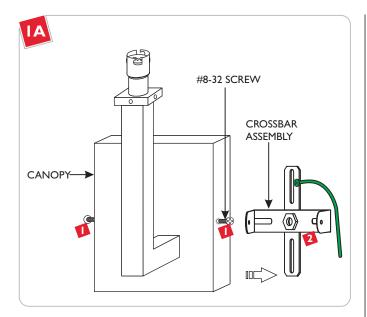

### **Install the Fixture**

- Remove the two #8-32 Phillips head screws on side of the canopy.
- Remove the crossbar assembly.

**NOTE:** To mount the crossbar assembly, use the front crossbar, with the electrical box containing a plaster ring, or use the rear crossbar, with the octagon electrical box.

Mount the crossbar assembly to the electrical box holes with the two #8-32 screws provided.

- Connect the fixture white wire to the neutral power line wire with a wire nut.
- Connect the fixture black wire to the hot power line wire with a wire nut.