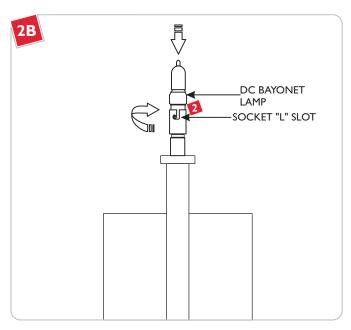

#### **WARNING: RISK OF FIRE**

Never replace a Xenon (Xelogen) lamp with a regular Halogen lamp. A regular Halogen lamp requires a protective glass shield.

Push the lamp completely into the socket and rotate it clockwise to lock it in place.