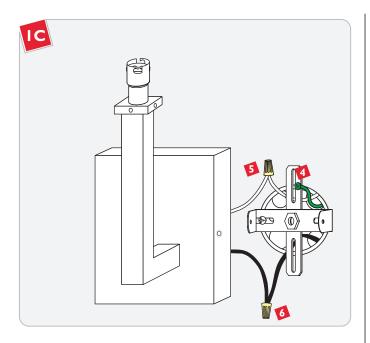

Mount the crossbar assembly to the electrical box holes with the two #8-32 screws provided.

- Connect the fixture white wire to the neutral power line wire with a wire nut.
- Connect the fixture black wire to the hot power line wire with a wire nut.

- Place all wires and wire nut connections properly inside the electrical box.
- Place the fixture canopy onto the crossbar assembly. Level the fixture vertically; replace and tighten the two #8-32 Phillips head screws.