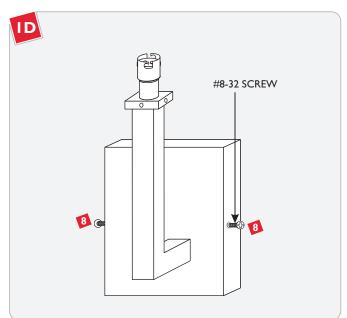

### **Install the Fixture**

- Remove the two #8-32 Phillips head screws on side of the canopy.
- Remove the crossbar assembly.

**NOTE:** To mount the crossbar assembly, use the front crossbar, with the electrical box containing a plaster ring, or use the rear crossbar, with the octagon electrical box.

Mount the crossbar assembly to the electrical box holes with the two #8-32 screws provided.

- Connect the fixture white wire to the neutral power line wire with a wire nut.
- Connect the fixture black wire to the hot power line wire with a wire nut.

- Place all wires and wire nut connections properly inside the electrical box.
- Place the fixture canopy onto the crossbar assembly. Level the fixture vertically; replace and tighten the two #8-32 Phillips head screws.