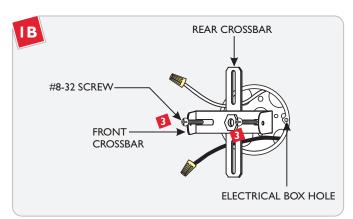

### **Install the Fixture**

- Remove the two #8-32 Phillips head screws on side of the canopy.
- Remove the crossbar assembly.

**NOTE:** To mount the crossbar assembly, use the front crossbar, with the electrical box containing a plaster ring, or use the rear crossbar, with the octagon electrical box.

Mount the crossbar assembly to the electrical box holes with the two #8-32 screws provided.

- Connect the fixture white wire to the neutral power line wire with a wire nut.
- Connect the fixture black wire to the hot power line wire with a wire nut.