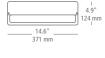

60 watt E26 medium base A19 lamps (not included).

| choose your model #. |                            |            |               |
|----------------------|----------------------------|------------|---------------|
| model                | lamp                       | ballast    | color         |
| 8538                 | <b>E26 ₹</b> 2x60W A19     | none       | white         |
| 8539                 | <b>E26</b> 2x60W A19       | none       | black         |
| 8540                 | <b>E26 ₹</b> 2x60W A19     | none       | metallic gray |
| 8544HE               | <b>G24q-3</b> ▮ 1x26W quad | electronic | white         |
| 8545HE               | <b>G24q-3</b> ▮ 1x26W quad | electronic | black         |
| 8546HE               | <b>G24q-3</b> ▮ 1x26W quad | electronic | metallic gray |





wall projection 6.4" / 163mm