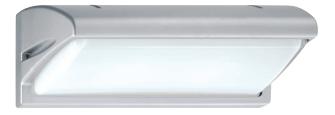

## visir 30 📱

Wall luminaire features self-extinguishing (V-2 850° C glow wire test) technopolymer housing and cover and satin glass diffuser. Fluorescent includes (1) 26 watt G24Q-3 base quad tube compact fluorescent lamp and electronic ballast; Incandescent accepts (2) 60 watt E26 medium base A19 lamps (not included).