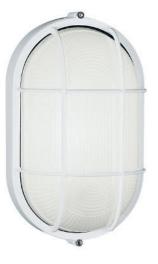

## small oval aluminum bulkhead with guard

Wall or ceiling mounted die cast luminaire. Stainless steel screws and sanded glass are standard; polycarbonate diffuser available. Rustproof durable powder coat in black or white. Fully gasketed. Accepts (1) 60 watt E26 medium base A19 lamp (not included).