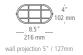

## small oval aluminum bulkhead with guard

Wall or ceiling mounted die cast luminaire. Stainless steel screws and sanded glass are standard; polycarbonate diffuser available. Rustproof durable powder coat in black or white. Fully gasketed. Accepts (1) 60 watt E26 medium base A19 lamp (not included).