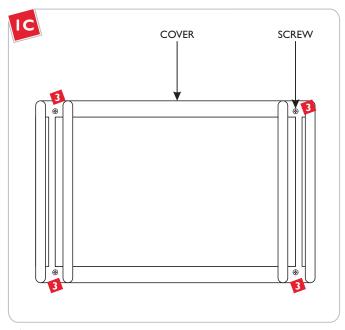

# **Nikko (13 Watt Compact Fluorescent)**

148\_HE, 159\_HE 1.0



Outdoor

#### **GENERAL PRODUCT INFORMATION:**

This product is suitable for wet locations.



This instruction shows a typical installation.



#### **CAUTION - RISK OF FIRE**

This product requires installation by a qualified electrician. Before installing be sure to read all instructions and DISCONNECT POWERTO THE ELECTRICAL BOX.

### Install the Fixture



Feed the power line wires through the crossbar nipple.



Attach the crossbar to the electrical box using two #8-32 screws provided.



- Remove all the screws from the front of the fixture.
- 4 Lift the cover off of the fixture.



- Remove the screws on the reflector.
- 6 Lift the reflector out of the fixture base.



Make sure the fixture base is level, and secure it to the nipple with a lock washer and nut.



- 8 Connect the hot power line wire to the black ballast wire with a wire nut.
- Onnect the neutral power line wire to the white ballast wire with a wire nut.
- Connect the fixture to a suitable ground according to local electrical codes.
- Reattach the reflector to the fixture base.

## Install the Lamp and Cover



**CAUTION:** To reduce the risk of a burn or electric shock during relamping, disconnect the power to the fixture.

Use **MAX 13** Watt type quad tube G24Q-I base compact fluorescent lamp.



- Pus