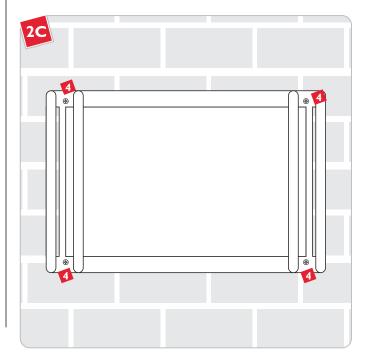

- Remove the screws on the reflector.
- 6 Lift the reflector out of the fixture base.

Make sure the fixture base is level, and secure it to the nipple with a lock washer and nut.

- 8 Connect the hot power line wire to the black ballast wire with a wire nut.
- Onnect the neutral power line wire to the white ballast wire with a wire nut.
- Connect the fixture to a suitable ground according to local electrical codes.
- Reattach the reflector to the fixture base.

Replace the cover and reattach the screws to secure the cover to the fixture.