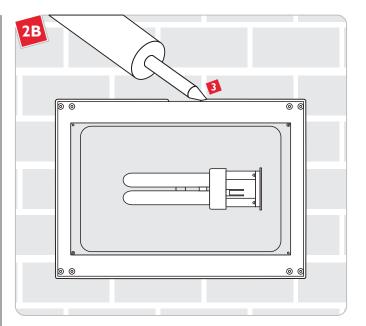

### Install the Fixture

Feed the power line wires through the crossbar nipple.

Attach the crossbar to the electrical box using two #8-32 screws provided.

- Remove all the screws from the front of the fixture.
- 4 Lift the cover off of the fixture.

- Remove the screws on the reflector.
- 6 Lift the reflector out of the fixture base.

Make sure the fixture base is level, and secure it to the nipple with a lock washer and nut.

- 8 Connect the hot power line wire to the black ballast wire with a wire nut.
- Onnect the neutral power line wire to the white ballast wire with a wire nut.
- Connect the fixture to a suitable ground according to local electrical codes.
- Reattach the reflector to the fixture base.