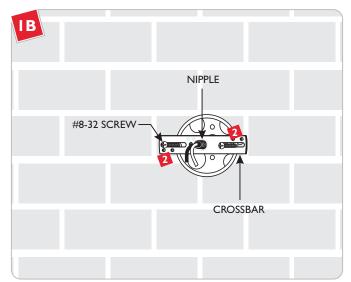

### Install the Fixture

Feed the power line wires through the crossbar nipple.

Attach the crossbar to the electrical box using two #8-32 screws provided.

- Remove all the screws from the front of the fixture.
- 4 Lift the cover off of the fixture.