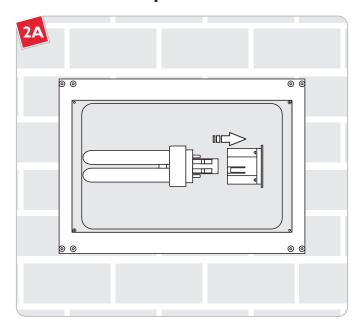

## Install the Lamp and Cover

**CAUTION:** To reduce the risk of a burn or electric shock during relamping, disconnect the power to the fixture.

Use **MAX 13** Watt type quad tube G24Q-I base compact fluorescent lamp.

- Push the lamp base into the socket.
- Before continuing, turn on power to the fixture to verify all connections are good.

If installing in a wet location, caulk around the base with waterproof construction sealant.