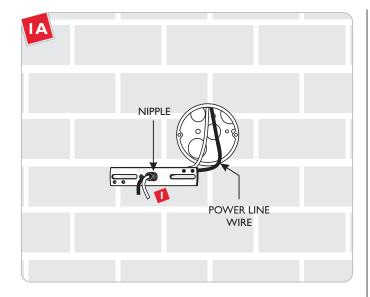

### Install the Fixture

Feed the power line wires through the crossbar nipple.

Attach the crossbar to the electrical box using two #8-32 screws provided.

- Remove all the screws from the front of the fixture.
- 4 Lift the cover off of the fixture.