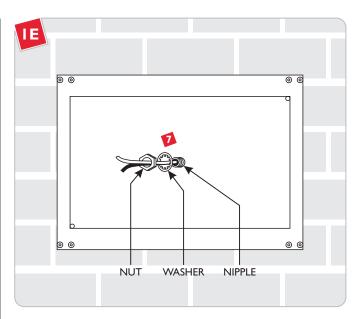

### Install the Fixture

Feed the power line wires through the crossbar nipple.

Attach the crossbar to the electrical box using two #8-32 screws provided.

- Remove all the screws from the front of the fixture.
- 4 Lift the cover off of the fixture.

- Remove the screws on the reflector.
- 6 Lift the reflector out of the fixture base.

Make sure the fixture base is level, and secure it to the nipple with a lock washer and nut.

- 8 Connect the hot power line wire to the black ballast wire with a wire nut.
- Onnect the neutral power line wire to the white ballast wire with a wire nut.
- Connect the fixture to a suitable ground according to local electrical codes.
- Reattach the reflector to the fixture base.