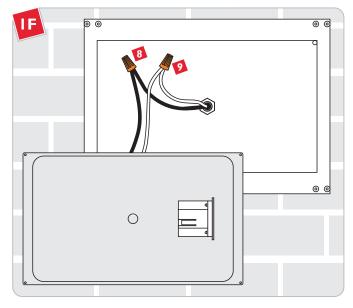

- Remove the screws on the reflector.
- 6 Lift the reflector out of the fixture base.

Make sure the fixture base is level, and secure it to the nipple with a lock washer and nut.

- 8 Connect the hot power line wire to the black ballast wire with a wire nut.
- Onnect the neutral power line wire to the white ballast wire with a wire nut.
- Connect the fixture to a suitable ground according to local electrical codes.
- Reattach the reflector to the fixture base.