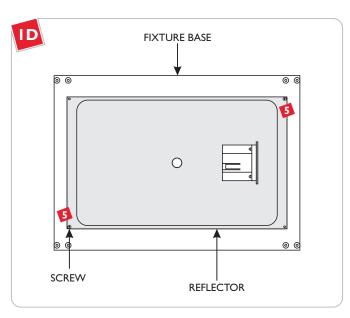

### Install the Fixture

Feed the power line wires through the crossbar nipple.

Attach the crossbar to the electrical box using two #8-32 screws provided.

- Remove all the screws from the front of the fixture.
- 4 Lift the cover off of the fixture.

- Remove the screws on the reflector.
- 6 Lift the reflector out of the fixture base.

Make sure the fixture base is level, and secure it to the nipple with a lock washer and nut.

- 8 Connect the hot power line wire to the black ballast wire with a wire nut.
- Onnect the neutral power line wire to the white ballast wire with a wire nut.
- Connect the fixture to a suitable ground according to local electrical codes.
- Reattach the reflector to the fixture base.