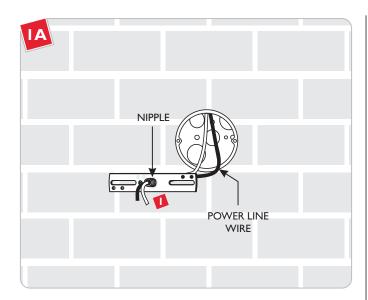

#### **CAUTION - RISK OF FIRE**

This product requires installation by a qualified electrician. Before installing be sure to read all instructions and DISCONNECT POWER TO THE ELECTRICAL BOX.

## **Install the Fixture**

Feed the power line wires through the crossbar nipple.

Attach the crossbar to the electrical box using two #8-32 screws provided.

- Remove all the screws from the front of the fixture.
- 4 Lift the cover off of the fixture.