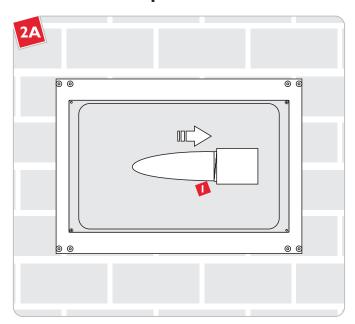

## **Install the Fixture**

Feed the power line wires through the crossbar nipple.

Attach the crossbar to the electrical box using two #8-32 screws provided.

- Remove all the screws from the front of the fixture.
- 4 Lift the cover off of the fixture.