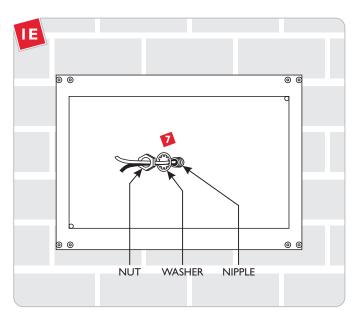

- **5** Remove the screws on the reflector.
- 6 Lift the reflector out of the fixture base.

Make sure the fixture base is level, and secure it to the nipple with a lock washer and nut.

- Connect the hot power line wire to the black socket wire with a wire nut.
- 2 Connect the neutral power line wire to the white socket wire with a wire nut.
- Connect the fixture to a suitable ground according to local electrical codes.
- Reattach the reflector to the fixture base.