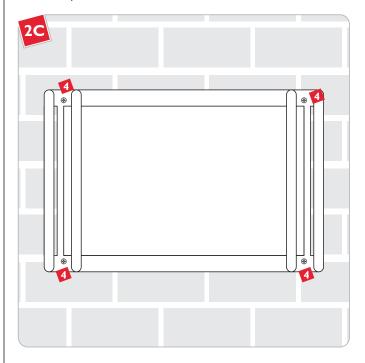

- **5** Remove the screws on the reflector.
- 6 Lift the reflector out of the fixture base.

Make sure the fixture base is level, and secure it to the nipple with a lock washer and nut.

- Connect the hot power line wire to the black socket wire with a wire nut.
- 2 Connect the neutral power line wire to the white socket wire with a wire nut.
- Connect the fixture to a suitable ground according to local electrical codes.
- Reattach the reflector to the fixture base.