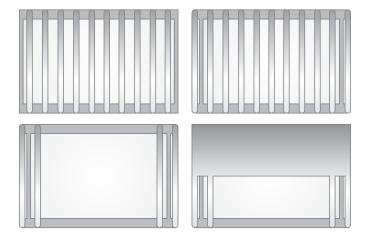

## Outdoor

### **GENERAL PRODUCT INFORMATION:**

This product is suitable for wet locations.

This product can be dimmed with a standard incandescent dimmer.

This instruction shows a typical installation.