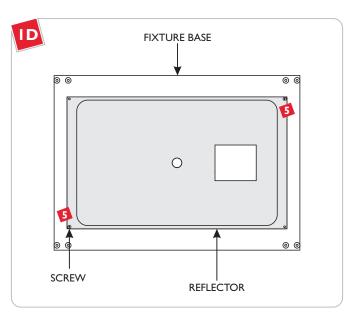

- **5** Remove the screws on the reflector.
- 6 Lift the reflector out of the fixture base.

Make sure the fixture base is level, and secure it to the nipple with a lock washer and nut.

- Connect the hot power line wire to the black socket wire with a wire nut.
- 2 Connect the neutral power line wire to the white socket wire with a wire nut.
- Connect the fixture to a suitable ground according to local electrical codes.
- Reattach the reflector to the fixture base.