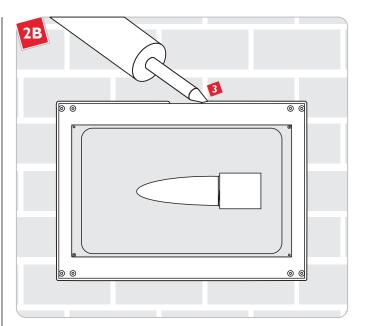

## **Install the Fixture**

Feed the power line wires through the crossbar nipple.

Attach the crossbar to the electrical box using two #8-32 screws provided.

- Remove all the screws from the front of the fixture.
- 4 Lift the cover off of the fixture.