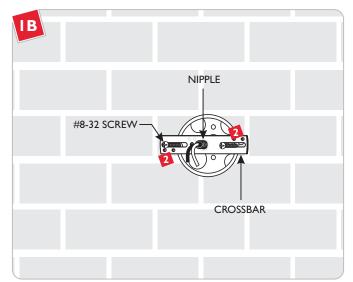

## **Install the Fixture**

Feed the power line wires through the crossbar nipple.

Attach the crossbar to the electrical box using two #8-32 screws provided.

- Remove all the screws from the front of the fixture.
- 4 Lift the cover off of the fixture.