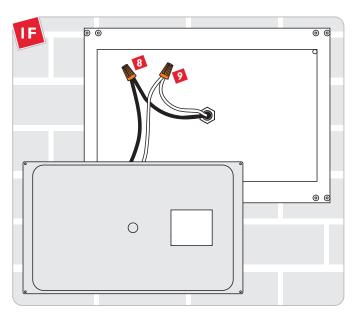

- **5** Remove the screws on the reflector.
- 6 Lift the reflector out of the fixture base.

Make sure the fixture base is level, and secure it to the nipple with a lock washer and nut.

- Connect the hot power line wire to the black socket wire with a wire nut.
- 2 Connect the neutral power line wire to the white socket wire with a wire nut.
- Connect the fixture to a suitable ground according to local electrical codes.
- Reattach the reflector to the fixture base.