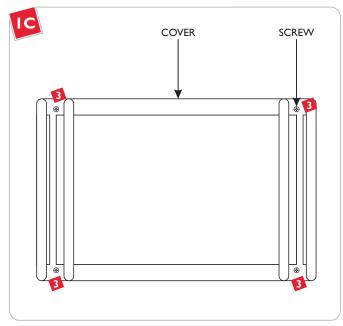

## **Install the Fixture**

Feed the power line wires through the crossbar nipple.

Attach the crossbar to the electrical box using two #8-32 screws provided.

- Remove all the screws from the front of the fixture.
- 4 Lift the cover off of the fixture.

If installing in a wet location, caulk around the base with waterproof construction sealant.

Replace the cover and reattach the screws to secure the cover to the fixture.