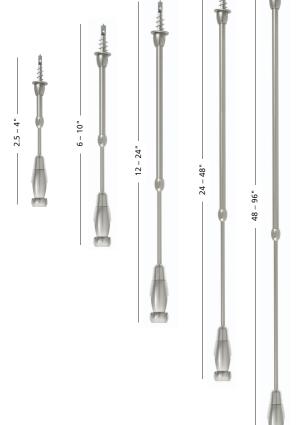

NOTE: When mounting on concrete ceiling or wall. order one SCW-MASONRY-A per standoff.

HANGER-ADJ-(BZ,SC)-1-2\*
Offers 2.5-4" telescoping rigid hanging.

**HANGER-ADJ-(BZ,SC)-2-2**Offers 6-10" telescoping rigid hanging.

**HANGER-ADJ-(BZ,SC)-3-2**Offers 12-24" telescoping rigid hanging.

HANGER-ADJ-(BZ,SC)-4-2 Offers 24-48" telescoping rigid hanging.

HANGER-ADJ-(BZ,SC)-5-2 Offers 48-96" telescoping rigid hanging.

\*When using with any surface transformer, rail cannot be installed directly below the transformer.