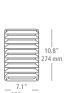

wall projection 5.4" / 137mm

## nikko grille 🚦



Features body, trim and reflector made of self-extinguishing polycarbonate; diffuser made of ice-etched glass; aluminum reflector (incandescent version); and stainless steel screws. Fluorescent 13w Quad includes (1) 13 watt G24Q-1 base quad tube compact fluorescent lamp and electronic ballast; Fluorescent 18w Quad includes (1) 18 watt G24Q-2 base quad tube compact fluorescent lamp and electronic ballast; Incandescent accepts (1) 60 watt E26 medium base B10 lamp (not included).

| choose your model #. |                            |            |               |
|----------------------|----------------------------|------------|---------------|
| model                | lamp                       | ballast    | color         |
| 1590