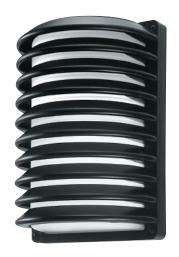

## nikko grille 🚦

Features body, trim and reflector made of self-extinguishing polycarbonate; diffuser made of ice-etched glass; aluminum reflector (incandescent version); and stainless steel screws. Fluorescent 13w Quad includes (1) 13 watt G24Q-1 base quad tube compact fluorescent lamp and electronic ballast; Fluorescent 18w Quad includes (1) 18 watt G24Q-2 base quad tube compact fluorescent lamp and electronic ballast; Incandescent accepts (1) 60 watt E26 medium base B10 lamp (not included).