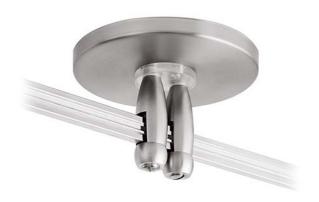

REMOTECNPDIRDFSC-LED
4" dual feed.

FUSION 4" ROUND CANOPIES mount to a standard 4" electrical J-Box with round plaster ring (provided by electrician).

## **Direct Power Feed Canopies**

(for use with remote transformers)

Allows for closest-to-ceiling possible mounting of monorail with a remote transformer. All dual-post rail connections are separated by an isolated connector (ISOCNNECTORCL-M, included).