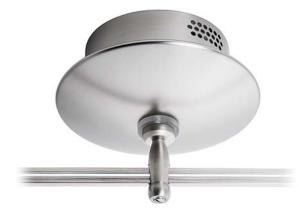

## Surface Mounted Transformers

All Fusion Surface Mounted Transformers are encased in a finished metal housing and mount to any standard ceiling electrical box. Typically, you use a surface transformer when an accessible location above the ceiling or in a utility closet is unavailable for installing a remote transformer.

## **Direct Feed Surface Transformers**

Allows for closest-to-ceiling possible monorail mounting. Each mounts to a standard 4" junction box.

TRANDIRSFE150SC-LED 120V/12V 150W, Electronic (ø7", 5.875" ht.)