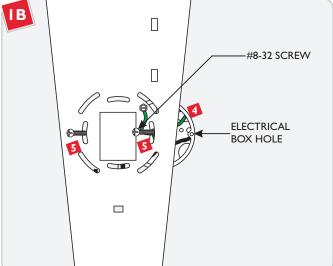

- Place all wires and wire nut connections properly inside the electrical box.
- Align the mounting plate holes with electrical box holes and tighten with two #8-32 screws to secure the fixture in place.

### **Anchor the Fixture**

- Verify that the fixture is level before continuing.
- Line up an anchor tip with the center a mounting plate hole, and push the anchor into the wall up to the threads.
- Screw the anchors in the rest of the way with a Phillips-head screwdriver.
- Repeat steps 2-3 for all 3 anchors.