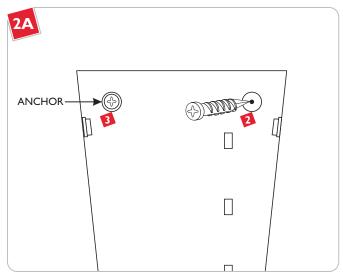

### **Anchor the Fixture**

- Verify that the fixture is level before continuing.
- Line up an anchor tip with the center a mounting plate hole, and push the anchor into the wall up to the threads.
- Screw the anchors in the rest of the way with a Phillips-head screwdriver.
- Repeat steps 2-3 for all 3 anchors.

Slide a #8 screw through a washer and screw it into an anchor.

Repeat for all 3 anchors to secure the fixture base to the wall.