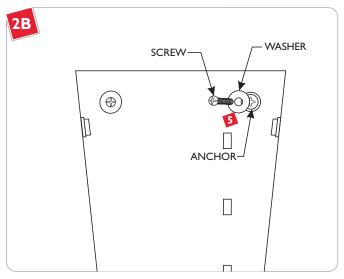

### **Anchor the Fixture**

- Verify that the fixture is level before continuing.
- Line up an anchor tip with the center a mounting plate hole, and push the anchor into the wall up to the threads.
- Screw the anchors in the rest of the way with a Phillips-head screwdriver.
- Repeat steps 2-3 for all 3 anchors.

Slide a #8 screw through a washer and screw it into an anchor.

Repeat for all 3 anchors to secure the fixture base to the wall.