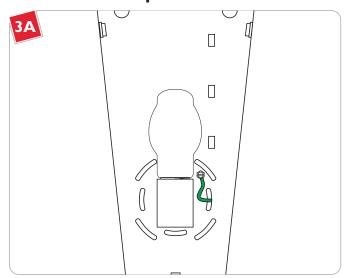

# Install the Lamp and Shade

Use **MAX** 120 Volt, **60 Watt** Type BT15 Medium Base Lamp.

Screw the lamp into the socket.

**NOTE:** Do not over tighten the thumb screws.

Overtightening may break the glass and result in injury.