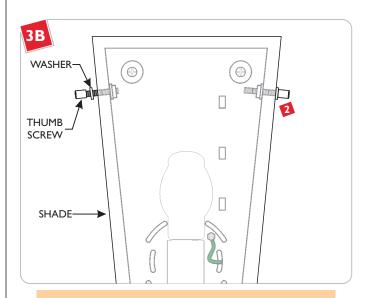

Slide the thumb screws into the nylon washers and through the holes in the shade, and screw them into the nuts on the mounting plate.