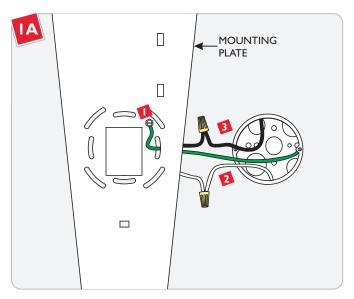

# Install the Fixture

- Connect the braided copper wire to a suitable ground in accordance with local electrical codes.
- Connect the fixture white wire to the neutral power line wire with a wire nut.
- Connect the fixture black wire to the hot power line wire with a wire nut.

- Place all wires and wire nut connections properly inside the electrical box.
- Align the mounting plate holes with electrical box holes and tighten with two #8-32 screws to secure the fixture in place.