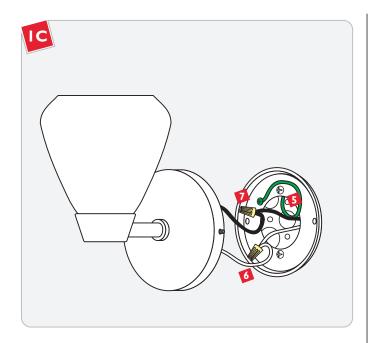

- In accordance with local electrical codes, make sure that the backplate is grounded.
- Onnect the fixture white wire to the neutral power line wire with a wire nut.
- Connect the fixture black wire to the hot power line wire with a wire nut.

- **13** Place all wires and wire nut connections properly inside the electrical box.
- Place the fixture canopy onto the backplate. Level the fixture vertically and tighten the two M3 set screws with the I.5MM Allen wrench to secure the fixture in place.