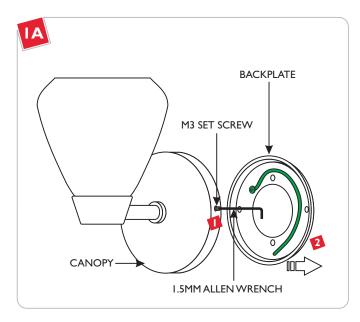

## **Install the Fixture**

- Loosen (**Do Not Remove**) the two M3 set screws on side of the canopy with the I.5MM Allen wrench provided.
- Remove the backplate.

- Line up two backplate holes with the electrical box holes.
- Mount the backplate to the electrical box with the two #8-32 screws provided.