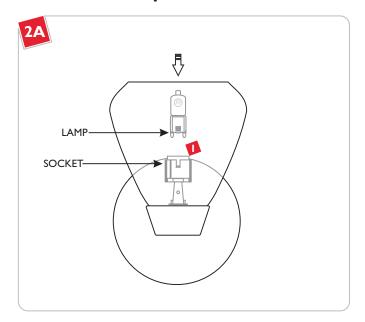

# **Install the Lamp**

**NOTE:** The G9 lamp has an integral glass envelope and is thus safe to be used without a lamp shield.

Use **MAX** I20 Volt, **60** Watt Type T4, G9 Base, Bi-Pin Halogen Lamp.

1 Push the lamp completely into the socket.