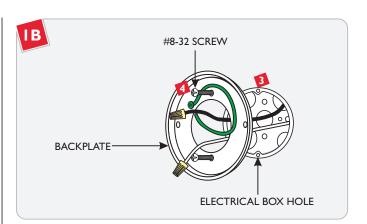

## **Install the Fixture**

- Loosen (**Do Not Remove**) the two M3 set screws on side of the canopy with the I.5MM Allen wrench provided.
- Remove the backplate.

- Line up two backplate holes with the electrical box holes.
- Mount the backplate to the electrical box with the two #8-32 screws provided.