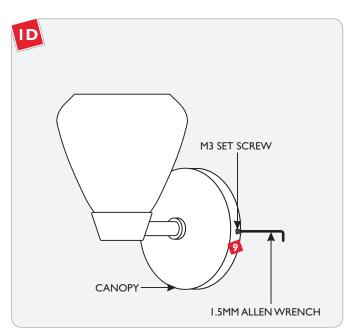

## **Install the Fixture**

- Loosen (**Do Not Remove**) the two M3 set screws on side of the canopy with the I.5MM Allen wrench provided.
- Remove the backplate.

- Line up two backplate holes with the electrical box holes.
- Mount the backplate to the electrical box with the two #8-32 screws provided.

- **13** Place all wires and wire nut connections properly inside the electrical box.
- Place the fixture canopy onto the backplate. Level the fixture vertically and tighten the two M3 set screws with the I.5MM Allen wrench to secure the fixture in place.