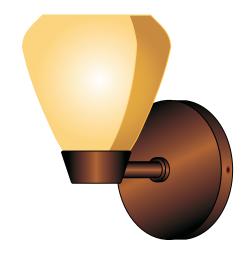

**Wall Sconces** 

### **GENERAL PRODUCT INFORMATION:**



This product can mount to either a 4" square electrical box with round plaster ring or an octagon electrical box.

This product is suitable for indoor dry locations only.

This product can be dimmed with a standard incandescent dimmer.



#### **CAUTION - RISK OF FIRE**

This product requires installation by a qualified electrician. Before installing be sure to read all instructions and TURN THE POWER TO THE ELECTRICAL BOX OFF.

## **Install the Fixture**



- Loosen (**Do Not Remove**) the two M3 set screws on side of the canopy with the I.5MM Allen wrench provided.
- Remove the backplate.



- Line up two backplate holes with the electrical box holes.
- Mount the backplate to the electrical box with the two #8-32 screws provided.



- In accordance with local electrical codes, make sure that the backplate is grounded.
- Onnect the fixture white wire to the neutral power line wire with a wire nut.
- Connect the fixture black wire to the hot power line wire with a wire nut.



- **13** Place all wires and wire nut connect