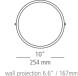

## large round aluminum bulkhead 🖟

Wall or ceiling mounted die cast luminaire. Features sanded glass, stainless steel screws, and rustproof durable powder coat. Fully gasketed. Fluorescent includes (1) 42 watt GX24Q-4 base triple tube compact fluorescent lamp and electronic ballast; Incandescent accepts (1) 100 watt E26 medium base A19 lamp (not included); Metal Halide includes (1) 50 watt E26 medium base E17 metal vhalide lamp.

| model     | lamp                         | ballast    | color | type                 |
|-----------|------------------------------|------------|-------|----------------------|
| 5160C     | <b>A19</b> 1x100W A19        | none       | white | incandescent         |
| 5167C     | <b>A19</b> 1x100W A19        | none       | black | incandescent         |
| 5160C50MH | <b>E17MH ●</b> 1x50W MH      | electronic | white | HID—high metal halio |
| 5167C50MH | <b>E17MH ●</b> 1x50W MH      | electronic | black | HID—high metal halio |
| 5235CHE   | <b>G24q-4 4</b> 1x42W triple | electronic | white | compact fluorescent  |
| 5243CHE   | <b>G24q-4 4</b> 1x42W triple | electronic | black | compact fluorescent  |