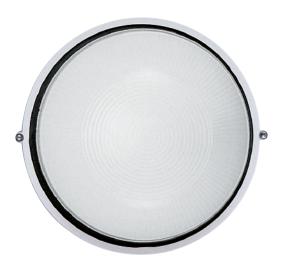

## large round aluminum bulkhead 🖟

Wall or ceiling mounted die cast luminaire. Features sanded glass, stainless steel screws, and rustproof durable powder coat. Fully gasketed. Fluorescent includes (1) 42 watt GX24Q-4 base triple tube compact fluorescent lamp and electronic ballast; Incandescent accepts (1) 100 watt E26 medium base A19 lamp (not included); Metal Halide includes (1) 50 watt E26 medium base E17 metal vhalide lamp.