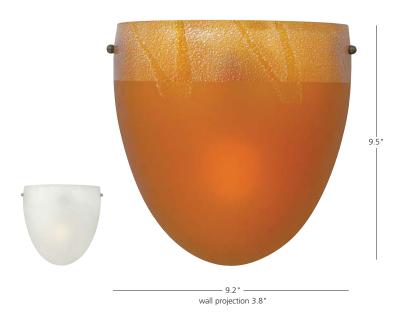

## Mojave Wall

Organic dome-shaped frosted glass hand-worked with decorative silver leaf. 120V.

| choose your options,<br>build your model #. |                  | AM amber<br>FR frost |                              | for JW only:<br>2D75 ♥ A19 E26 75w<br>for PW only:<br>18GU ▮ GU24 18w |
|---------------------------------------------|------------------|----------------------|------------------------------|-----------------------------------------------------------------------|
| type<br><b>JW</b>                           | model <b>483</b> | color                | finish <b>BZ</b>             | 2D75                                                                  |
| JW incandescent<br>PW compact fluorescent   |                  |                      | BZ bronze<br>SC satin nickel |                                                                       |