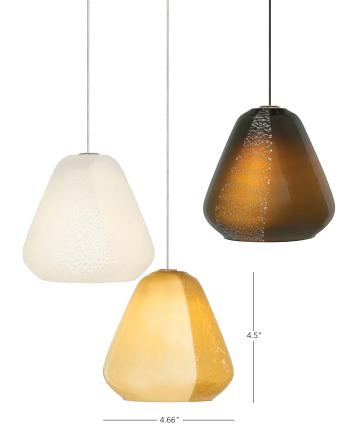

## **■** Flora

Cone-shaped glass with silver leaf accents. Includes specified low-voltage lamp and 8' of field-cuttable suspension cable or 5.8 watt replaceable LED module and 6' of field-cuttable suspension cable. For use with 24 volt transformer, add suffix "-24" to item number (LED lamp option is not compatible with 24 volt transformers).

Weight: 1.00 lb./0.45 kg.  $\pm$ 

| choose your options,<br>build your model #. | AM amber<br>BR brown<br>OP opal |           | 1B50 ■ GY6.35 Xenon 50w<br>LED ♥ LED module 5.8w |                                                                     |
|---------------------------------------------|---------------------------------|-----------|--------------------------------------------------|---------------------------------------------------------------------|
| model<br>HS435                              | glass<br><b>AM</b>              | finish SC | lamps<br>1B50                                    | mount MRL                                                           |
|                                             |                                 | BZ bro    | onze<br>tin nickel                               | FSJ fusion jack* MPT monopoint** MR2 2-circuit rail*** MRL monorail |