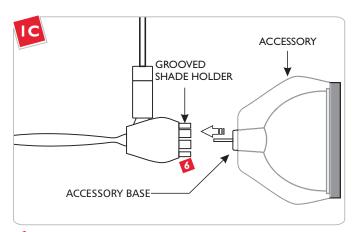

Screw the louver holder cap completely onto the louver base.

5 Line up the lamp pins with the socket holes.

9 Push the accessory base onto the grooved shade holder.