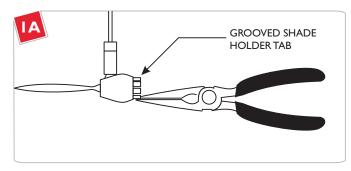

## Install the Accessory

If the accessory fits tight onto the fixture, then carefully bend the grooved shade holder tabs in slightly with the needlenose pliers. If it fits loose, then carefully bend the grooved shade holder tabs out slightly with the needlenose pliers.