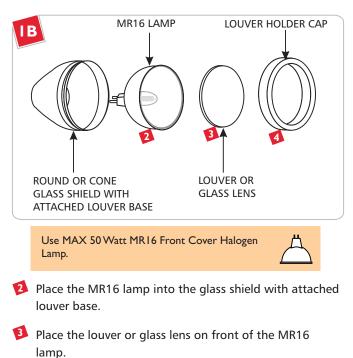

Screw the louver holder cap completely onto the louver base.

5 Line up the lamp pins with the socket holes.

9 Push the accessory base onto the grooved shade holder.