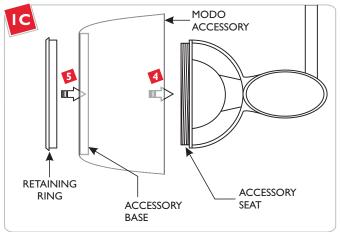

## Install the Modo Accessory

**1** Slide the accessory base onto the accessory seat.

Screw the retaining ring into the Modo Head to secure the accessory.