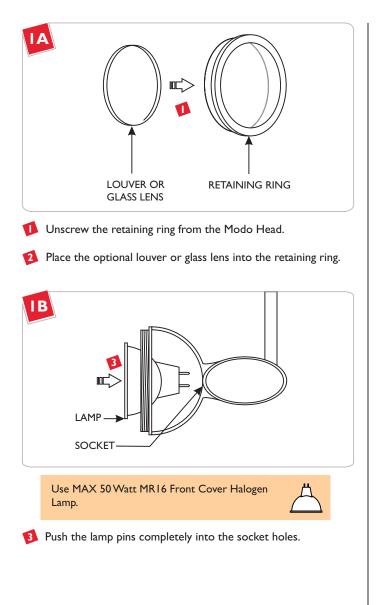

## Install the Modo Accessory

**1** Slide the accessory base onto the accessory seat.

Screw the retaining ring into the Modo Head to secure the accessory.