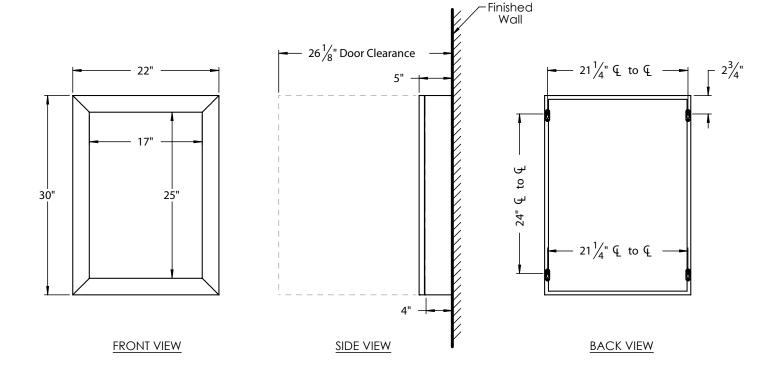

#### **PRODUCT MEASUREMENTS**

- Width: 22"
- Depth: 5"
- Height: 30"

## **ROUGHING-IN DIMENSIONS**

Please Note: All drawings contain the necessary measurements which are subject to standard industry tolerances. They are stated in inches and are non-binding. Exact measurements, in particular for customized installation scenarios, can only be taken from the finished product.

 $\mathcal{L} = \text{Center Line}$ 