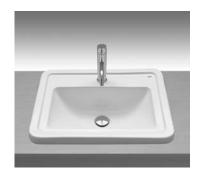

## Noble

Model Ref. 12060 Material: Vitreous china Color: White Installation: Self-rimming Overall Dimensions: 22.8" L x 17.7" W x 7.3" H Interior Dimensions (basin area): 17.5" L x 10" W x 5.5" H Drain hole: 1.75" Interior Diameter Components included: Sink cutout template Features: Overflow, one faucet hole, and 2 embedded prepared to drill faucet holes to expand faucet options