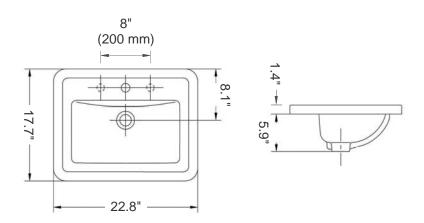

## Noble

Model Ref. 12060 Material: Vitreous china Color: White Installation: Self-rimming Overall Dimensions: 22.8" L x 17.7" W x 7.3" H Interior Dimensions (basin area): 17.5" L x 10" W x 5.5" H Drain hole: 1.75" Interior Diameter Components included: Sink cutout template Features: Overflow, one faucet hole, and 2 embedded prepared to drill faucet holes to expand faucet options