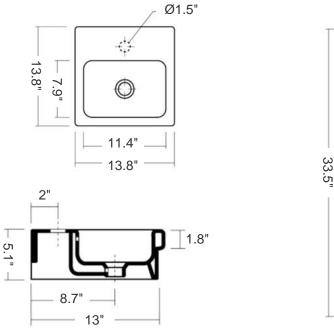

## Logic 35

Model Ref. 21160 Material: Vitreous china Color: White Installation: Wall-mount, self-rimming and/or counter-top Overall Dimensions: 13.8" L x 13.8" W x 5.1" H Interior Dimensions: 11.4" L x 7.9" W x 3.5" H Foot print: 12.2" L x 13" W Drain hole: 1.75" Interior Diameter Features: Overflow and one pre-drilled faucet hole Components included: Wall mounting fixing bolts Recommended accessory (not included): 2.5" Diameter drain i.e. Click-clack Drain Ref. 360551