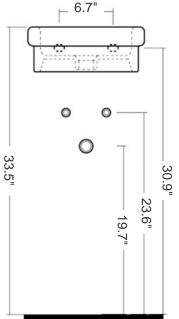

## Logic 35

Model Ref. 21160 Material: Vitreous china Color: White Installation: Wall-mount, self-rimming and/or counter-top Overall Dimensions: 13.8" L x 13.8" W x 5.1" H Interior Dimensions: 11.4" L x 7.9" W x 3.5" H Foot print: 12.2" L x 13" W Drain hole: 1.75" Interior Diameter Features: Overflow and one pre-drilled faucet hole Components included: Wall mounting fixing bolts Recommended accessory (not included): 2.5" Diameter drain i.e. Click-clack Drain Ref. 360551