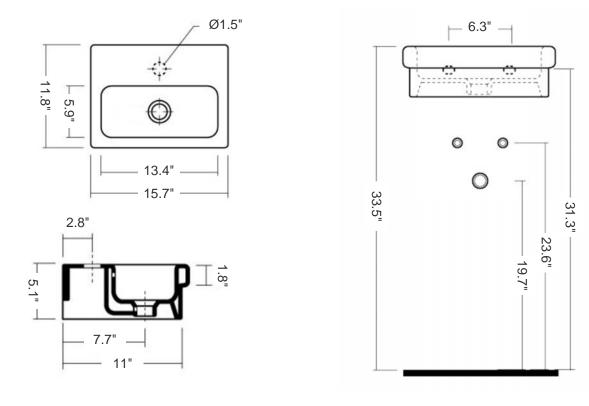

## Logic 40

Model Ref. 21130 Material: Vitreous china Color: White Installation: Wall-mount, self-rimming and/or counter-top Overall Dimensions: 15.7" L x 11.8" W x 5.1" H Interior Dimensions: 13.4" L x 5.9" W x 3.5" H Foot print: 14.2" L x 11" W Drain hole: 1.75" Interior Diameter Features: Overflow and one pre-drilled faucet hole Components included: Wall-mounting fixing bolts Recommended accessory (not included): 2.5" Diameter drain i.e. Click-clack Drain Ref. 360551