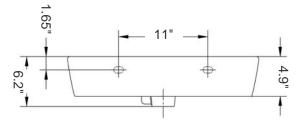

## Emma 35

Model Ref. 27080 Material: Vitreous china Color: White Installation: Wall-mount and/or counter-top Overall Dimensions: 19.7" L x 13.8" W x 6.2" H Interior Dimensions: 18.2" L x 9.5" W x 4.4" H Foot print: 18" L x 12.5" W Drain hole: 1.75" Interior Diameter Features: Overflow and one pre-drilled faucet hole Components included: Wall mounting fixing bolts Recommended accessory (not included): 2.5" Diameter drain i.e. Click-clack Drain Ref. 360551 Optional (sold separately): Wall mount and/or fragetanding 2 drawer Varity applied unit with wooden ten