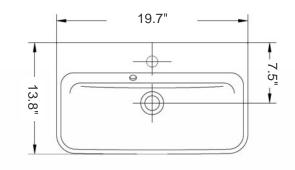

## Emma 35

Model Ref. 27080 Material: Vitreous china Color: White Installation: Wall-mount and/or counter-top Overall Dimensions: 19.7" L x 13.8" W x 6.2" H Interior Dimensions: 18.2" L x 9.5" W x 4.4" H Foot print: 18" L x 12.5" W Drain hole: 1.75" Interior Diameter Features: Overflow and one pre-drilled faucet hole Components included: Wall mounting fixing bolts Recommended accessory (not included): 2.5" Diameter drain i.e. Click-clack Drain Ref. 360551 Optional (sold separately): Wall mount and/or fragetanding 2 drawer Varity applied unit with wooden ten

## Emma

Wall-mount and/or freestanding 2-drawer Vanity cabinet with wooden top Model Ref. 3817276 Material: Hardwood Color/Finish: Anthracite *(grayish brown)* Dimensions: 19.7" L x 13.8" W x 18.1" H

Optional (sold separately): Chrome plated Vanity Legs Model Ref. 3819900 Material: ABS Dimensions: 1.6" L x 1.6" W x 10.6" H Emma 35 counter-top white porcelain Sink Model Ref. 27080 Dimensions: 19.7" L x 13.8" W x 4.9" H (height visible above countertop) Foot print: 18" L x 12.5" W