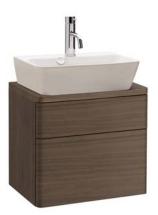

Wall-mount and/or freestanding 2-drawer Vanity cabinet unit with wooden top Model Ref. 3817276 Color/Finish: Anthracite (grayish brown) Dimensions: 19.7" L x 13.8" W x 18.1" H

All dimensions are nominal

## Emma

Wall-mount and/or freestanding 2-drawer Vanity cabinet with wooden top Model Ref. 3817276 Material: Hardwood Color/Finish: Anthracite *(grayish brown)* Dimensions: 19.7" L x 13.8" W x 18.1" H

Optional (sold separately): Chrome plated Vanity Legs Model Ref. 3819900 Material: ABS Dimensions: 1.6" L x 1.6" W x 10.6" H Emma 35 counter-top white porcelain Sink Model Ref. 27080 Dimensions: 19.7" L x 13.8" W x 4.9" H (height visible above countertop) Foot print: 18" L x 12.5" W