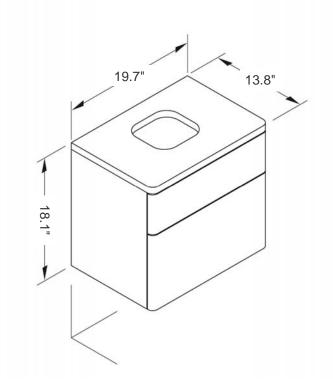

Wall-mount and/or freestanding 2-drawer Vanity cabinet unit with wooden top Model Ref. 3817276 Color/Finish: Anthracite (grayish brown) Dimensions: 19.7" L x 13.8" W x 18.1" H

All dimensions are nominal

## Emma

Wall-mount and/or freestanding 2-drawer Vanity cabinet with wooden top Model Ref. 3817276 Material: Hardwood Color/Finish: Anthracite *(grayish brown)* Dimensions: 19.7" L x 13.8" W x 18.1" H

Optional (sold separately): Chrome plated Vanity Legs Model Ref. 3819900 Material: ABS Dimensions: 1.6" L x 1.6" W x 10.6" H Emma 35 counter-top white porcelain Sink Model Ref. 27080 Dimensions: 19.7" L x 13.8" W x 4.9" H (height visible above countertop) Foot print: 18" L x 12.5" W