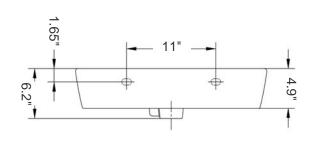

## Emma 35

Model Ref. 27080 Material: Porcelain Color: White

Overall Dimensions: 19.7" L x 13.8" W x 6.2" H Interior Dimensions: 18.2" L x 9.5" W x 4.4" H

Foot print: 18" L x 12.5" W Waste outlet: Ø1-3/4" I.D.

Dimensions: 1.6" L x 1.6" W x 10.6" H

Emma 35 counter-top white porcelain Sink

Model Ref. 27080

Dimensions: 19.7" L x 13.8" W x 4.9" H (height visible above countertop)

Foot print: 18" L x 12.5" W

All dimensions are nominal