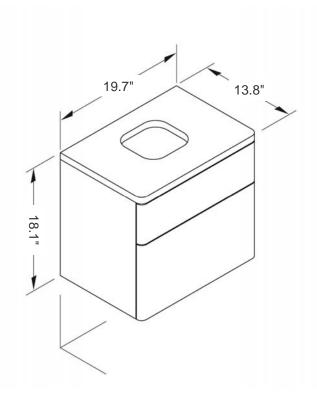

Model Ref. 3817276

Color/Finish: Anthracite (grayish brown) Dimensions: 19.7" L x 13.8" W x 18.1" H

All dimensions are nominal

## **Emma**

Wall-mount and/or freestanding 2-drawer Vanity cabinet with wooden top

Model Ref. 3817276 Material: Hard wood

Color/Finish: Anthracite (grayish brown) Dimensions: 19.7" L x 13.8" W x 18.1" H

Optional (sold separately): Chrome plated Vanity Legs Model Ref. 3819900 Material: ABS