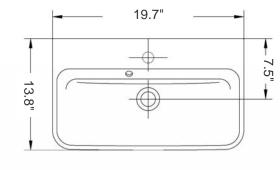

## Emma 35

Model Ref. 27080 Material: Porcelain Color: White

Overall Dimensions: 19.7" L x 13.8" W x 6.2" H Interior Dimensions: 18.2" L x 9.5" W x 4.4" H

Foot print: 18" L x 12.5" W Waste outlet: Ø1-3/4" I.D.

Dimensions: 1.6" L x 1.6" W x 10.6" H

Emma 35 counter-top white porcelain Sink

Model Ref. 27080

Dimensions: 19.7" L x 13.8" W x 4.9" H (height visible above countertop)

Foot print: 18" L x 12.5" W

All dimensions are nominal