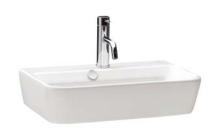

## Emma 35

Model Ref. 27080 Material: Vitreous china

Color: White

Overall Dimensions: 19.7" L x 13.8" W x 6.2" H Interior Dimensions: 18.2" L x 9.5" W x 4.4" H

Foot print: 18" L x 12.5" W

Drain hole: 1.75" Interior Diameter

Installation: Wall-mount and/or counter-top Features: Overflow and one pre-drilled faucet hole Components included: Wall mounting fixing bolts

Recommended accessory (not included): 2.5" Diameter drain i.e. Click-clack Drain Ref. 360551