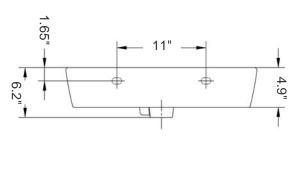

## Emma 35

Model Ref. 27080 Material: Vitreous china

Color: White

Overall Dimensions: 19.7" L x 13.8" W x 6.2" H Interior Dimensions: 18.2" L x 9.5" W x 4.4" H

Foot print: 18" L x 12.5" W

Drain hole: 1.75" Interior Diameter

Installation: Wall-mount and/or counter-top Features: Overflow and one pre-drilled faucet hole Components included: Wall mounting fixing bolts

Recommended accessory (not included): 2.5" Diameter drain i.e. Click-clack Drain Ref. 360551