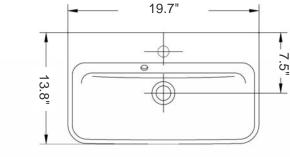

## Emma 35

Model Ref. 27080 Material: Vitreous china

Color: White

Overall Dimensions: 19.7" L x 13.8" W x 6.2" H Interior Dimensions: 18.2" L x 9.5" W x 4.4" H

Foot print: 18" L x 12.5" W

Drain hole: 1.75" Interior Diameter