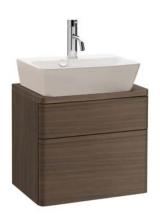

## **Emma**

Wall-mount and/or freestanding 2-drawer Vanity cabinet with wooden top

Model Ref. 3817276 Material: Hardwood

Color/Finish: Anthracite (grayish brown) Dimensions: 19.7" L x 13.8" W x 18.1" H

Optional (sold separately): Chrome plated Vanity Legs Model Ref. 3819900