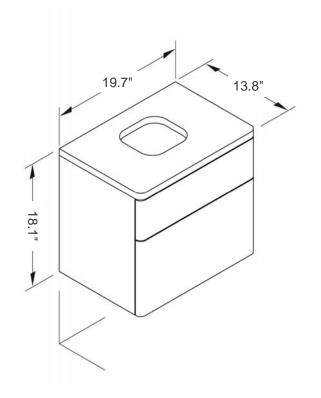

## **Emma**

Wall-mount and/or freestanding 2-drawer Vanity cabinet with wooden top

Model Ref. 3817276 Material: Hardwood

Color/Finish: Anthracite (grayish brown) Dimensions: 19.7" L x 13.8" W x 18.1" H

Optional (sold separately): Chrome plated Vanity Legs Model Ref. 3819900